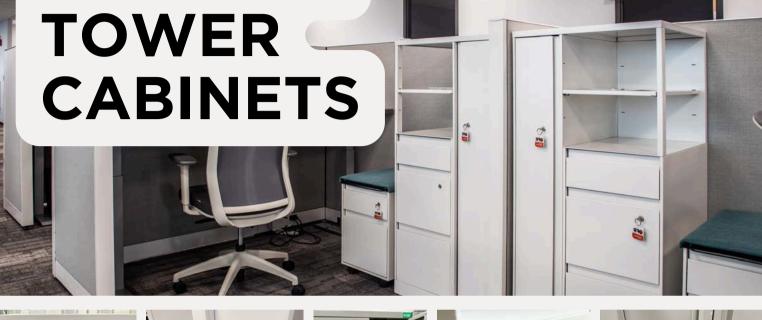

**PERSONAL** 

METAL CONSTRUCTION

WARDROBE **SECTION** 

LOCKING **INCLUDES 1 KEY** 

**FULL EXTENSION DRAWERS** 

Our selection of pre-owned metal storage towers by Steelcase, Herman Miller, Haworth, and Allsteel make very useful and sturdy cabinets for much more than business offices.

Add compact and enclosed storage to mud rooms, home offices, kids rooms, garages, basements, studios, sewing and craft rooms, workshops, hobby rooms, labs, closets--almost anywhere!

Est. Retail Price New \$1200.00-\$1500.00 each