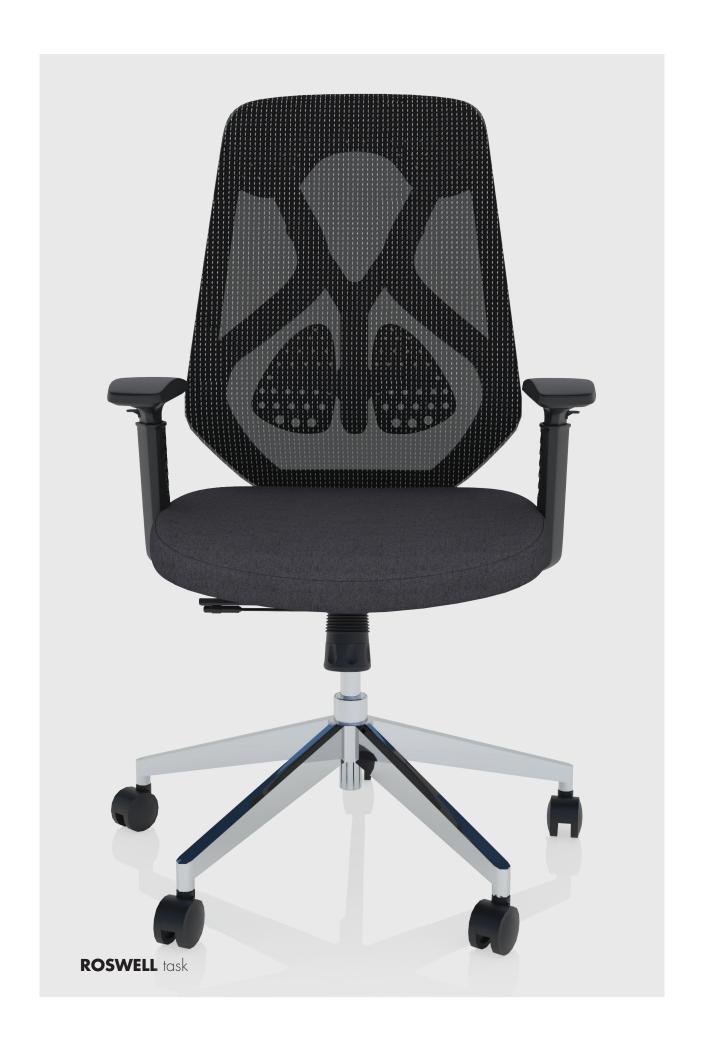

# Roswell

"Mars: 2050" that's what it says on the ticket. There's only about a thousand of them including alternates. How I got one, I'm not allowed to discuss just yet. Let's just say that someone pretty high up at our national space program has been thoroughly enjoying a beautiful, custom-designed, ergonomic office chair, courtesy of yours truly.

#### Roswell

The celestial contours of Roswell's frame will instantly turn your workspace into your own command center. In addition to its stellar looks, it combines superior lumbar technology and customization with a value-position price point that makes this chair truly out of this world. Like most of our products, the Roswell comes standard with a breathable mesh back, 3D adjustable armrests, a multifunction mechanism, and a sturdy nylon base with nylon sport casters. And with a wide seat pan and slider, it can make even the most turbulent day seem like you're floating in zero gravity.