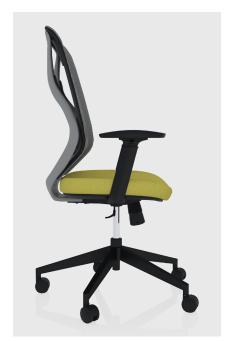

#### Roswell

The celestial contours of Roswell's frame will instantly turn your workspace into your own command center. In addition to its stellar looks, it combines superior lumbar technology and customization with a value-position price point that makes this chair truly out of this world. Like most of our products, the Roswell comes standard with a breathable mesh back, 3D adjustable armrests, a multifunction mechanism, and a sturdy nylon base with nylon sport casters. And with a wide seat pan and slider, it can make even the most turbulent day seem like you're floating in zero gravity.