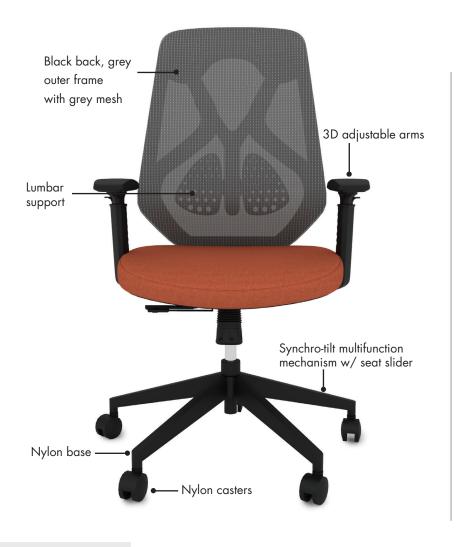

### FEATURES

#### Roswell

The celestial contours of Roswell's frame will instantly turn your workspace into your own command center. In addition to its stellar looks, it combines superior lumbar technology and customization with a value-position price point that makes this chair truly out of this world. Like most of our products, the Roswell comes standard with a breathable mesh back, 3D adjustable armrests, a multifunction mechanism, and a sturdy nylon base with nylon sport casters. And with a wide seat pan and slider, it can make even the most turbulent day seem like you're floating in zero gravity.