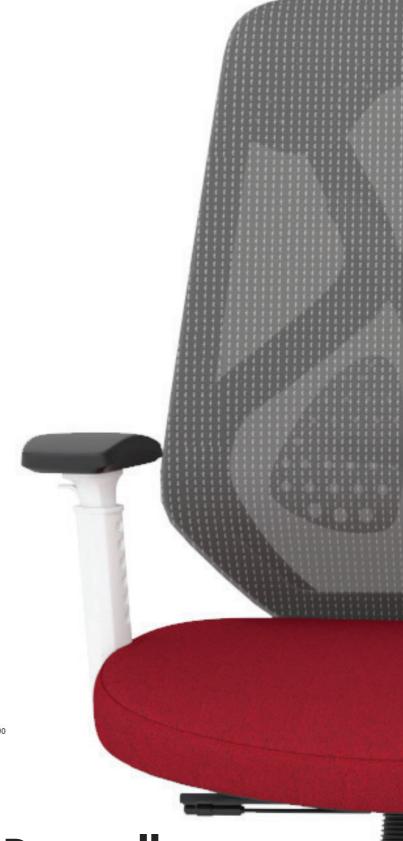

### FEATURES

#### Roswell

The celestial contours of Roswell's frame will instantly turn your workspace into your own command center. In addition to its stellar looks, it combines superior lumbar technology and customization with a value-position price point that makes this chair truly out of this world. Like most of our products, the Roswell comes standard with a breathable mesh back, 3D adjustable armrests, a multifunction mechanism, and a sturdy nylon base with nylon sport casters. And with a wide seat pan and slider, it can make even the most turbulent day seem like you're floating in zero gravity.