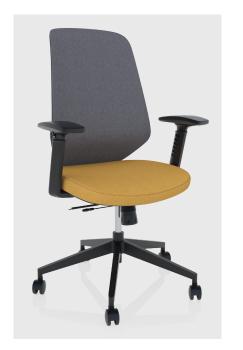

#### Roswell

The celestial contours of Roswell's frame will instantly turn your workspace into your own command center. In addition to its stellar looks, it combines superior lumbar technology and customization with a value-position price point that makes this chair truly out of this world. Like most of our products, the Roswell comes standard with a breathable mesh back, 3D adjustable armrests, a multifunction mechanism, and a sturdy nylon base with nylon sport casters. And with a wide seat pan and slider, it can make even the most turbulent day seem like you're floating in zero gravity.