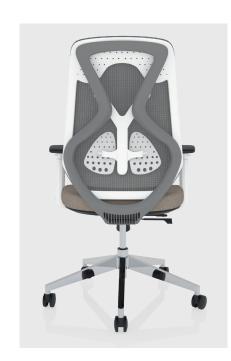

#### Roswell

The celestial contours of Roswell's frame will instantly turn your workspace into your own command center. In addition to its stellar looks, it combines superior lumbar technology and customization with a value-position price point that makes this chair truly out of this world. Like most of our products, the Roswell comes standard with a breathable mesh back, 3D adjustable armrests, a multifunction mechanism, and a sturdy nylon base with nylon sport casters. And with a wide seat pan and slider, it can make even the most turbulent day seem like you're floating in zero gravity.