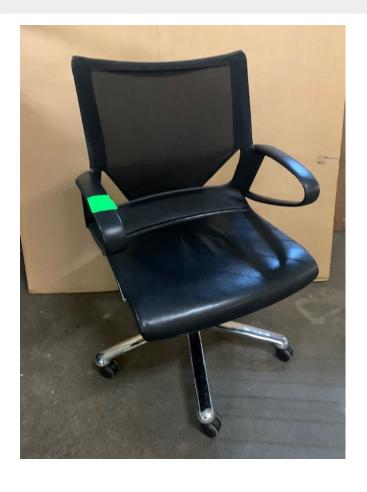

## USED WILKHAHN MODUS CONFERENCE CHAIR

## \$150.00

This Modus mesh back conference chair by Wilkhahn is modern yet not trendy, noticeable but not overpowering, comfortable without being excessive, and high-quality without being lavish. All of this is paired with stirrup-shaped armrests are designed to meet executive expectations and ergonomic design.

SKU: 1943-BlackConfereneChair

Stock: 52 in stock

Categories: Chairs, Conference Chairs, Desk

Chair