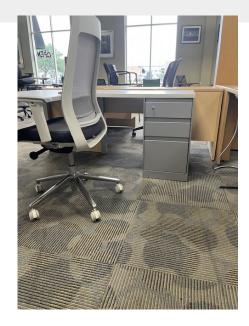

## **USED WHITE L SHAPE DESK**

\$350.00

This recycled L Shape desk will fit any space. With white surfaces and sliver legs, it is stylish yet simple. Pedestal may vary by location.

SKU: 1970-White L Desk