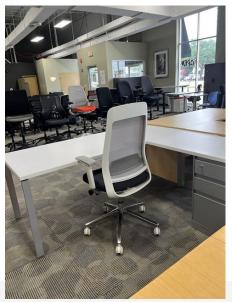

## **USED WHITE L SHAPE DESK**

\$350.00

This recycled L Shape desk will fit any space. With white surfaces and sliver legs, it is stylish yet simple. Pedestal may vary by location.

SKU: 1970-White L Desk

## **ADDITIONAL IMAGES**

**Chicago**224.531.5770
2451 S Wolf Road
Des Plaines, IL 60018

Milwaukee 414.353.9725 8787 W Brown Deer Road Milwaukee, WI 53224

Visit our website: https://ofr-inc.com

Madison 608.318.2064 1261 West Main Street Sun Prairie, WI 53590