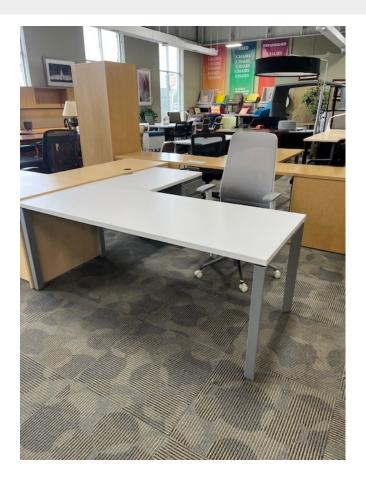

## **USED WHITE L SHAPE DESK**

\$350.00

This recycled L Shape desk will fit any space. With white surfaces and sliver legs, it is stylish yet simple. Pedestal may vary by location.

SKU: 1970-White L Desk