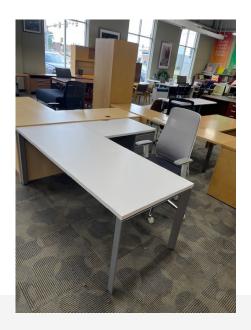

## **USED WHITE L SHAPE DESK**

\$350.00

This recycled L Shape desk will fit any space. With white surfaces and sliver legs, it is stylish yet simple. Pedestal may vary by location.

SKU: 1970-White L Desk

## **ADDITIONAL IMAGES**

**Chicago**224.531.5770
2451 S Wolf Road
Des Plaines, IL 60018

Milwaukee 414.353.9725 8787 W Brown Deer Road Milwaukee, WI 53224

Visit our website: https://ofr-inc.com

Madison 608.318.2064 1261 West Main Street Sun Prairie, WI 53590