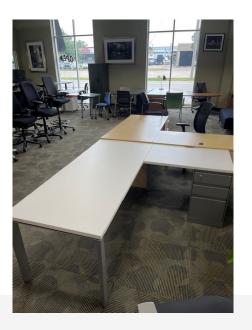

## **USED WHITE L SHAPE DESK**

\$350.00

This recycled L Shape desk will fit any space. With white surfaces and sliver legs, it is stylish yet simple. Pedestal may vary by location.

SKU: 1970-White L Desk

## **ADDITIONAL IMAGES**

**Chicago**224.531.5770
2451 S Wolf Road
Des Plaines, IL 60018

Milwaukee 414.353.9725 8787 W Brown Deer Road Milwaukee, WI 53224

Visit our website: https://ofr-inc.com

Madison 608.318.2064 1261 West Main Street Sun Prairie, WI 53590