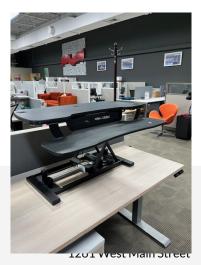

## **\$150.00 \$99.00**

The Versadesk brand electric PowerPro converts nearly any work surface to a standing desk. Adjustable up to 20" h, with no pre-sets so you can set the height at the most comfortable level for you. Try out a standing desk without a huge financial commitment or even changing your current desk. Just set it up and start standing!

## Madison

608.318.2064 1261 West Main Street Sun Prairie, WI 53590