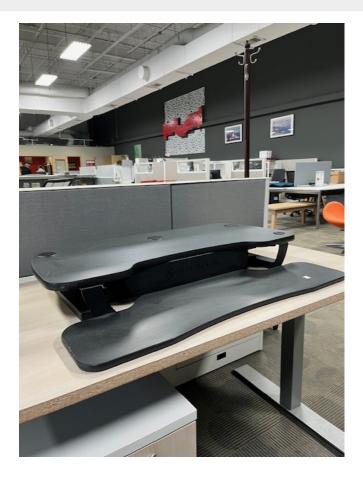

## **USED VERSADESK POWERPRO ELECTRIC STANDING DESK** CONVERTER

## **\$150.00 \$99.00**

The Versadesk brand electric PowerPro converts nearly any work surface to a standing desk. Adjustable up to 20" h, with no pre-sets so you can set the height at the most comfortable level for you. Try out a standing desk without a huge financial commitment or even changing your current desk. Just set it up and start standing!