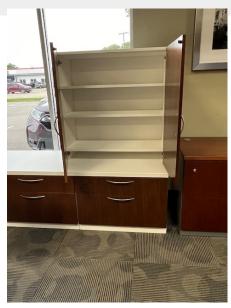

## USED STEELCASE U SHAPE LAMINATE DESK

\$850.00

Freshen up your office with this versatile U shape desk. With lower storage units and 2 door closed bookcase, you can hide all you papers. Tackboards and slatwall also included.

Only Left hand in stock. Picture shown is right hand

SKU: 1905-U Shape Desk

**Stock:** 12 in stock **Categories:** Desks