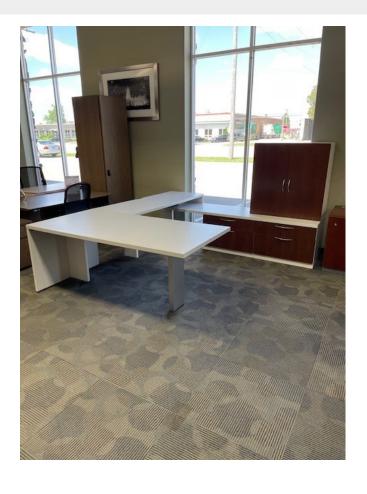

## USED STEELCASE U SHAPE LAMINATE DESK

\$850.00

Freshen up your office with this versatile U shape desk. With lower storage units and 2 door closed bookcase, you can hide all you papers. Tackboards and slatwall also included.

Only Left hand in stock. Picture shown is right hand

SKU: 1905-U Shape Desk

**Stock:** 12 in stock **Categories:** Desks