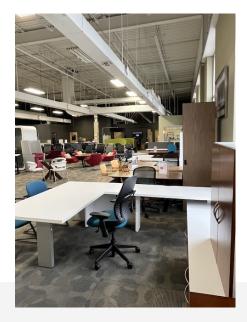

## USED STEELCASE U SHAPE LAMINATE DESK

\$850.00

Freshen up your office with this versatile U shape desk. With lower storage units and 2 door closed bookcase, you can hide all you papers. Tackboards and slatwall also included.

Only Left hand in stock. Picture shown is right hand

SKU: 1905-U Shape Desk

**Stock:** 12 in stock **Categories:** Desks