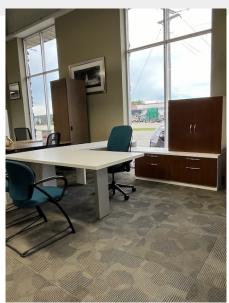

## USED STEELCASE U SHAPE LAMINATE DESK

\$850.00

Freshen up your office with this versatile U shape desk. With lower storage units and 2 door closed bookcase, you can hide all you papers. Tackboards and slatwall also included.

Only Left hand in stock. Picture shown is right hand

SKU: 1905-U Shape Desk

**Stock:** 12 in stock **Categories:** Desks