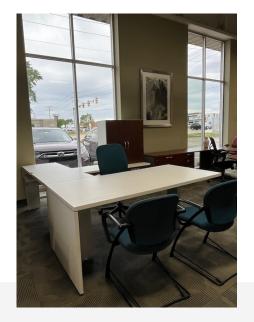

## USED STEELCASE U SHAPE LAMINATE DESK

\$850.00

Freshen up your office with this versatile U shape desk. With lower storage units and 2 door closed bookcase, you can hide all you papers. Tackboards and slatwall also included.

Only Left hand in stock. Picture shown is right hand

SKU: 1905-U Shape Desk

**Stock:** 12 in stock **Categories:** Desks