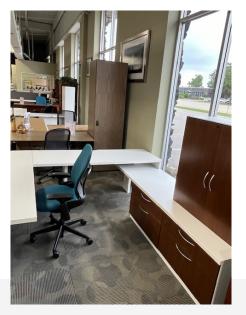

## USED STEELCASE U SHAPE LAMINATE DESK

\$850.00

Freshen up your office with this versatile U shape desk. With lower storage units and 2 door closed bookcase, you can hide all you papers. Tackboards and slatwall also included.

Only Left hand in stock. Picture shown is right hand

SKU: 1905-U Shape Desk

**Stock:** 12 in stock **Categories:** Desks