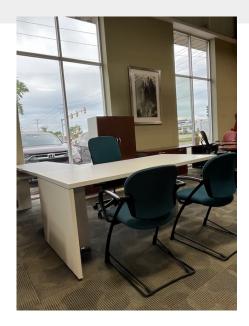

## USED STEELCASE U SHAPE LAMINATE DESK

\$850.00

Freshen up your office with this versatile U shape desk. With lower storage units and 2 door closed bookcase, you can hide all you papers. Tackboards and slatwall also included.

Only Left hand in stock. Picture shown is right hand

SKU: 1905-U Shape Desk

**Stock:** 12 in stock **Categories:** Desks