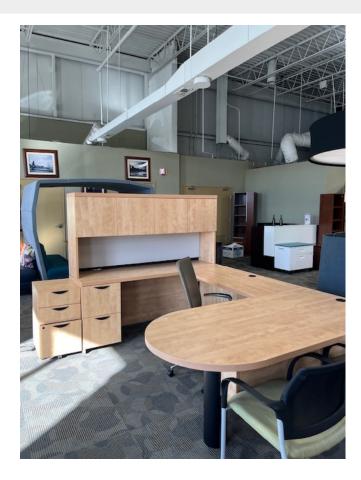

## **USED TURNSTONE U SHAPE DESK**

## \$850.00

This Turnstone by Steelcase U Shape desk has both lower and overhead storage to fit your needs. Both left and right hand configuration in stock.

Overhead storage available as a hutch or wall attached.

**SKU:** 1945-Turnstone U Desk **Stock:** 20 in stock **Categories:** <u>Desks</u>