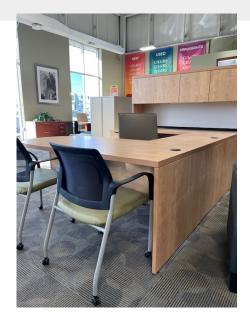

## **USED TURNSTONE U SHAPE DESK**

## \$850.00

This Turnstone by Steelcase U Shape desk has both lower and overhead storage to fit your needs. Both left and right hand configuration in stock.

Overhead storage available as a hutch or wall attached.