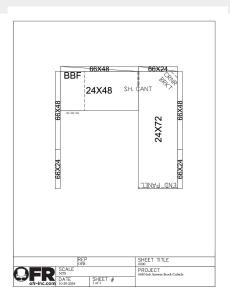

## USED TALL STEELCASE ANSWER CUBICLE 6X6

\$750.00

These Steelcase Answer cubicle gives you privacy with the 66" height. One lower file included. Add a 48" shelf for only \$50.

Pricing shown for back to back configuration. Add \$100 per cubicle for straight line or individual configuration.