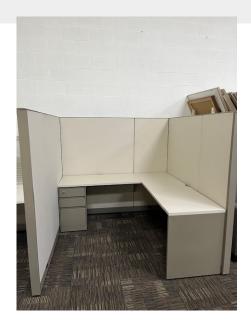

## USED TALL STEELCASE ANSWER CUBICLE 6X6

\$750.00

These Steelcase Answer cubicle gives you privacy with the 66" height. One lower file included. Add a 48" shelf for only \$50.

Pricing shown for back to back configuration. Add \$100 per cubicle for straight line or individual configuration.

SKU: 0000-2024-1-6x6 Cubicle

**Stock:** 25 in stock **Categories:** <u>Cubicles</u>