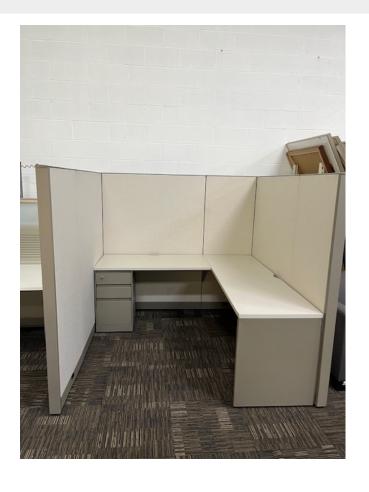

## USED TALL STEELCASE ANSWER CUBICLE 6X6

\$750.00

These Steelcase Answer cubicle gives you privacy with the 66" height. One lower file included. Add a 48" shelf for only \$50.

Pricing shown for back to back configuration. Add \$100 per cubicle for straight line or individual configuration.

SKU: 0000-2024-1-6x6 Cubicle

**Stock:** 25 in stock **Categories:** <u>Cubicles</u>