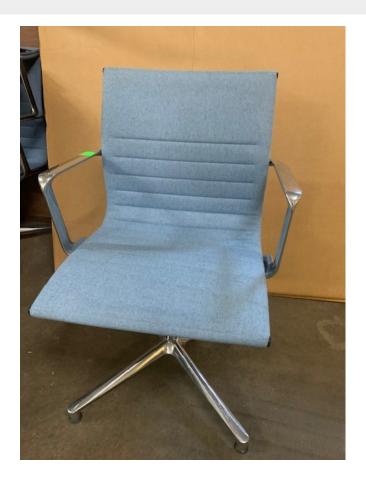

## USED ARCHITONIC UNA SWIVEL GUEST CHAIR

\$175.00

With chrome arms, 4 star base and back, this chair adds sophistication and elegance to your workspace. Whether you're aiming to build a professional workspace or a chic home office, it provides the ideal combination of comfort, quality, and style that will make a lasting impact. Available in tan and blue.