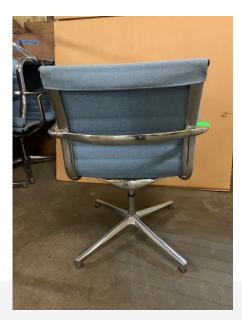

## USED ARCHITONIC UNA SWIVEL GUEST CHAIR

\$175.00

With chrome arms, 4 star base and back, this chair adds sophistication and elegance to your workspace. Whether you're aiming to build a professional workspace or a chic home office, it provides the ideal combination of comfort, quality, and style that will make a lasting impact. Available in tan and blue.