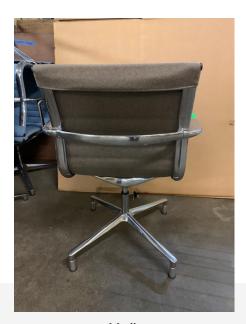

## USED ARCHITONIC UNA SWIVEL GUEST CHAIR

\$175.00

With chrome arms, 4 star base and back, this chair adds sophistication and elegance to your workspace. Whether you're aiming to build a professional workspace or a chic home office, it provides the ideal combination of comfort, quality, and style that will make a lasting impact. Available in tan and blue.