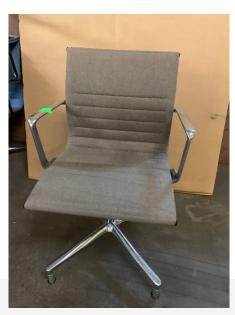

## USED ARCHITONIC UNA SWIVEL GUEST CHAIR

\$175.00

With chrome arms, 4 star base and back, this chair adds sophistication and elegance to your workspace. Whether you're aiming to build a professional workspace or a chic home office, it provides the ideal combination of comfort, quality, and style that will make a lasting impact. Available in tan and blue.