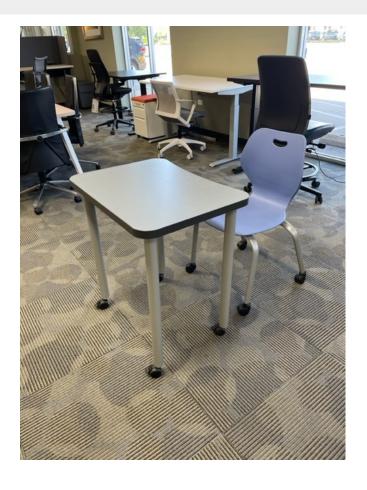

## **USED KI STUDENT DESK SET**

## <del>\$95.00</del> <u>\$75.00</u>

Back to school is just around the corner. These recycled KI student desk sets are perfect for school or home setting. Desk has lockable mobile legs for easy moving.

Desk alone \$59

Chair alone \$49

**SKU:** 2040-Desk Set **Stock:** 180 in stock

Categories: Back to School, Chairs, Desks, Sale,

Student Desk, Student Desk Chairs