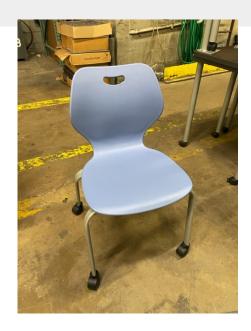

## **USED KI STUDENT DESK SET**

## <del>\$95.00</del> <u>\$75.00</u>

Back to school is just around the corner. These recycled KI student desk sets are perfect for school or home setting. Desk has lockable mobile legs for easy moving.

Desk alone \$59

Chair alone \$49

**SKU:** 2040-Desk Set **Stock:** 180 in stock

Categories: Back to School, Chairs, Desks, Sale,

Student Desk, Student Desk Chairs