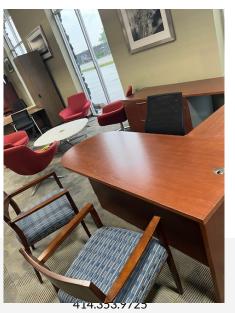

## USED STEELCASE L SHAPE CHERRY EXECUTIVE DESK

## <del>\$750.00</del> <u>\$299.00</u>

This desk sold so well--we only have L shape right hand configuration available. L desk includes bullet top, return and 3 drawer pedestal file. Picture not available.

ONLY RIGHT HAND DESK REMAINING(1st picture shown is a left hand odesk)

SKU: 1884-UShapedesk

Stock: 9 in stock

Categories: Desks, Sale