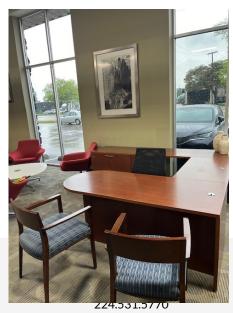

## USED STEELCASE L SHAPE CHERRY EXECUTIVE DESK

## <del>\$750.00</del> <u>\$299.00</u>

This desk sold so well--we only have L shape right hand configuration available. L desk includes bullet top, return and 3 drawer pedestal file. Picture not available.

ONLY RIGHT HAND DESK REMAINING(1st picture shown is a left hand odesk)

SKU: 1884-UShapedesk

Stock: 9 in stock

Categories: Desks, Sale