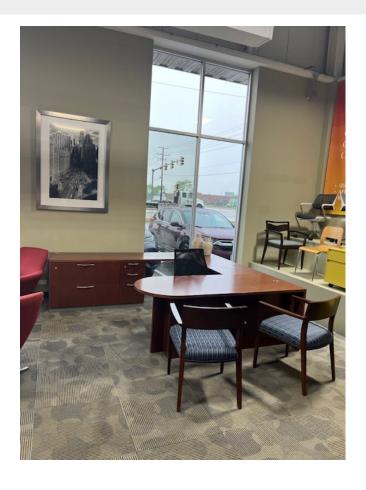

## USED STEELCASE L SHAPE CHERRY EXECUTIVE DESK

## <del>\$750.00</del> <u>\$299.00</u>

This desk sold so well--we only have L shape right hand configuration available. L desk includes bullet top, return and 3 drawer pedestal file. Picture not available.

ONLY RIGHT HAND DESK REMAINING(1st picture shown is a left hand odesk)

SKU: 1884-UShapedesk

Stock: 9 in stock

Categories: Desks, Sale