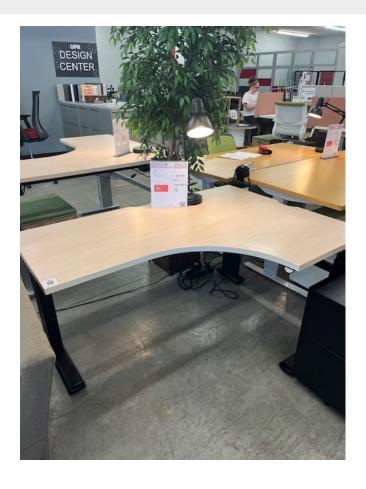

## USED STEELCASE STEELCASE ADJUSTABLE L-SHAPE STANDING DESK

## <del>\$700.00</del> \$199.00

This pre-owned Steelcase height adjustable desk raises from seated to standing height, with a controller that allows you to set it at every level in between. Perfect for keeping moving, for ergonomic needs while seated, and standing to avoid the 2pm sleepies. VL2 Series Pro 2 adjustable desk with screen. The large L-shape desk top keeps all your items at your fingertips whether sitting or standing. The large desk top is a great choice for art, drafting, hobbies, any activity where you need to spread out your work in front of you.

Black base only.

Height-adjustable desks come in a range of qualities; this Steelcase brand desk is commercial grade quality, built-to last-with an incredibly stable base, smooth motor operation and high standing-height range. Before you buy a "cheaper" one online---consider: