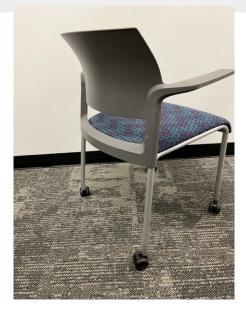

## \$125.00

This used high-quality used multipurpose desk chair is perfect for student desks, home office, classrooms, and any location where a lightweight, small scale chair is needed. This Steelcase Move chair has comfortable upholstered fabric seat and back, arms, and casters. Stacks for convenience when used in quantity. The arms are at the right height to allow the chair to slide under most desks, handy for tight spaces. Many color choices available.

SKU: 1724-Move Chair Stock: 40 in stock Categories: <u>Chairs</u>, <u>Side Chairs</u>, <u>Stacking Chairs</u>