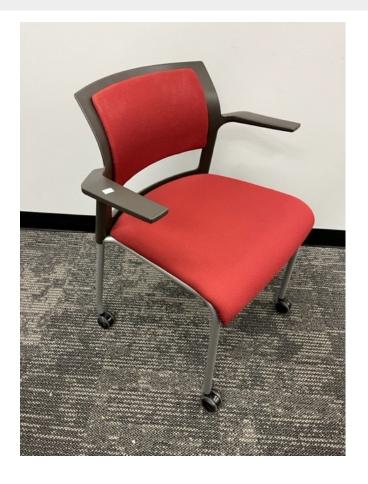

## USED STEELCASE MOVE MOBILE GUEST CHAIR

## \$125.00

This used high-quality used multipurpose desk chair is perfect for student desks, home office, classrooms, and any location where a lightweight, small scale chair is needed. This Steelcase Move chair has comfortable upholstered fabric seat and back, arms, and casters. Stacks for convenience when used in quantity. The arms are at the right height to allow the chair to slide under most desks, handy for tight spaces. Many color choices available.

SKU: 1724-Move Chair Stock: 40 in stock Categories: <u>Chairs</u>, <u>Side Chairs</u>, <u>Stacking Chairs</u>