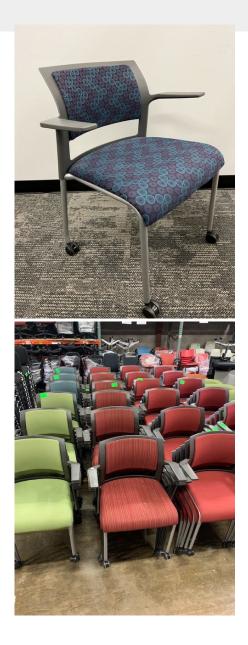

## \$125.00

This used high-quality used multipurpose desk chair is perfect for student desks, home office, classrooms, and any location where a lightweight, small scale chair is needed. This Steelcase Move chair has comfortable upholstered fabric seat and back, arms, and casters. Stacks for convenience when used in quantity. The arms are at the right height to allow the chair to slide under most desks, handy for tight spaces. Many color choices available.

SKU: 1724-Move Chair Stock: 40 in stock Categories: <u>Chairs</u>, <u>Side Chairs</u>, <u>Stacking Chairs</u>