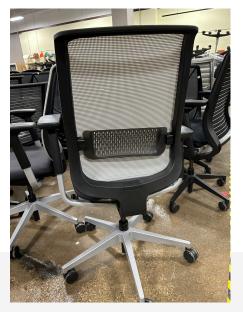

## \$250.00

This pre-owned Steelcase brand multipurpose chair is lightweight, comfortable and has simple, intuitive adjustments. The breathable white mesh back with black seat and silver base is a modern, fresh color combination. Suitable for meeting rooms, training rooms, open office cubicles, private offices and home offices.