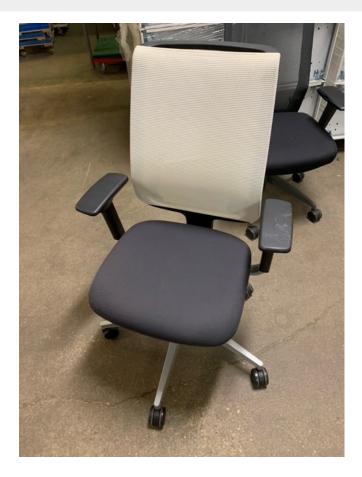

## USED STEELCASE MESH REPLY DESK CHAIR WHITE AND GREY

## \$250.00

This pre-owned Steelcase brand multipurpose chair is lightweight, comfortable and has simple, intuitive adjustments. The breathable white mesh back with black seat and silver base is a modern, fresh color combination. Suitable for meeting rooms, training rooms, open office cubicles, private offices and home offices.