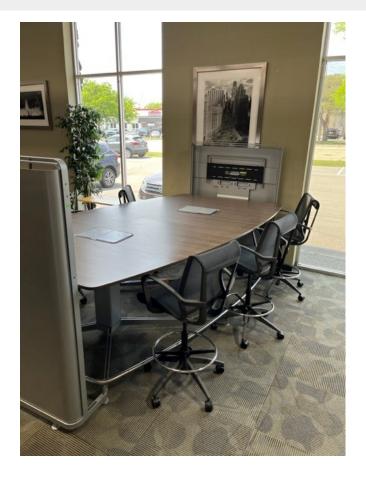

## USED STEELCASE MEDIA:SCAPE CONFERENCE TABLE

\$1,200.00

Steelcase media:scape integrates technology and furniture to create a collaborative work environment that brings people, space and information together. This standing height table measures 120" long and includes mounting for a 47" television on each end, making the total length of the set 137" long. The width of the table is 56" on the ends and 72" in the middle. Power in the table makes it easy for everyone to share.

SKU: 1740-Media Table

**Stock:** 3 in stock **Categories:** Tables