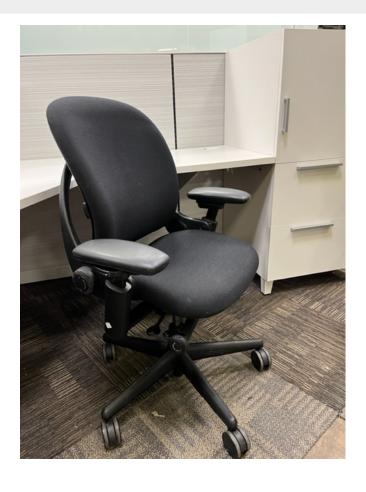

## USED STEELCASE LEAP V1 ERGONOMIC DESK CHAIR

## \$349.00

These Steelcase Leap Version 1 desk chairs have many years of life left in them and are covered by OFR's 100% Satisfaction Guarantee. Get Steelcase quality in a recycled desk chair that is comfortable, sturdy and in stock. The ergonomic adjustments include Pneumatic Seat Height, Adjustable Seat Depth, Tilt Lock, Tilt Tension and Adjustable Lumbar Support. The arms are also fully adjustable, including height, width and pivot.