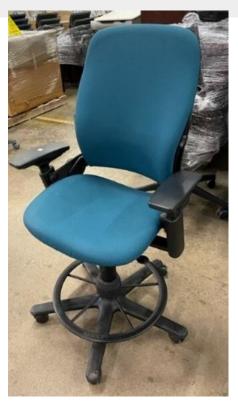

## \$699.00

Our pre-owned Steelcase Leap V2 desk chairs are reupholstered in new fabric in our Chicago facility, and retrofitted with a new stool kit to create the Leap Task Stool. The stool conversion includes stool height pneumatic and chrome foot ring. Select from more than 10 colors of our base grade fabric for the price shown. Or select from 100's of other fabrics from our design library, contact us for a quote. The Steelcase Leap work stool is of of the most adjustable task stools available, making high seating highly adjustable and comfortable. Suitable for service counters, production areas, and anywhere a stool that also functions as a fully ergonomic seat is needed.

## ADDITIONAL IMAGES

Madison

**Chicago**224.531.5770
2451 S Wolf Road
Des Plaines, IL 60018

Milwaukee 414.353.9725 8787 W Brown Deer Road Milwaukee, WI 53224

Visit our website: https://ofr-inc.com

Madison 608.318.2064 1261 West Main Street Sun Prairie, WI 53590