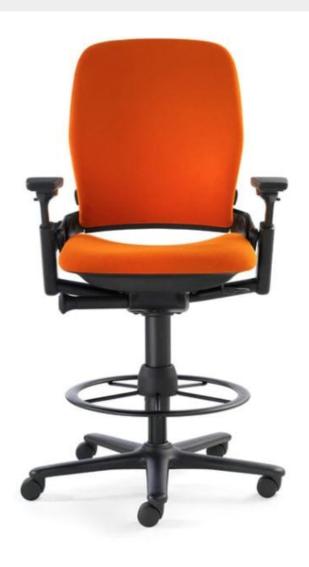

## REUPHOLSTERED & REFURBISHED STEELCASE LEAP V2 TASK STOOL

## \$699.00

Our pre-owned Steelcase Leap V2 desk chairs are reupholstered in new fabric in our Chicago facility, and retrofitted with a new stool kit to create the Leap Task Stool. The stool conversion includes stool height pneumatic and chrome foot ring. Select from more than 10 colors of our base grade fabric for the price shown. Or select from 100's of other fabrics from our design library, contact us for a quote. The Steelcase Leap work stool is of of the most adjustable task stools available, making high seating highly adjustable and comfortable. Suitable for service counters, production areas, and anywhere a stool that also functions as a fully ergonomic seat is needed.

SKU: 000-Leap Stool

Stock: N/A

Categories: Chairs, Stool