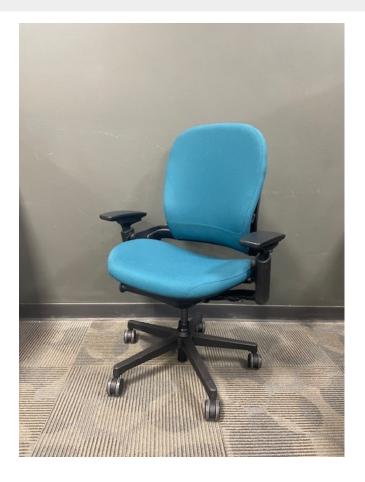

## USED STEELCASE LEAP PLUS DESK CHAIR

\$599.00

Need a big and tall chair that will last a lifetime? Then this Steelcase Leap Plus Office Chair is perfect for you. Leap Plus combines the benefits and functions of the original Leap chair, with the added support for users up to 500 lbs. This is made possible by Leap's advanced design, featuring a flexible backrest, independent upper and lower back controls, and a dynamic seat.

## ADDITIONAL IMAGES

2451 S Wolf Road Des Plaines, IL 60018

8787 W Brown Deer Road Milwaukee, WI 53224 Visit our website: <u>https://ofr-inc.com</u>

608.318.2064 1261 West Main Street Sun Prairie, WI 53590