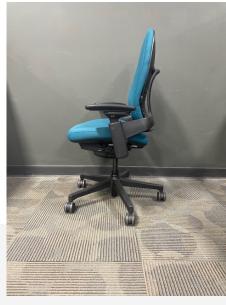

## USED STEELCASE LEAP PLUS DESK CHAIR

\$599.00

Need a big and tall chair that will last a lifetime? Then this Steelcase Leap Plus Office Chair is perfect for you. Leap Plus combines the benefits and functions of the original Leap chair, with the added support for users up to 500 lbs. This is made possible by Leap's advanced design, featuring a flexible backrest, independent upper and lower back controls, and a dynamic seat.

## ADDITIONAL IMAGES

2451 S Wolf Road Des Plaines, IL 60018

8787 W Brown Deer Road Milwaukee, WI 53224 Visit our website: <u>https://ofr-inc.com</u>

608.318.2064 1261 West Main Street Sun Prairie, WI 53590