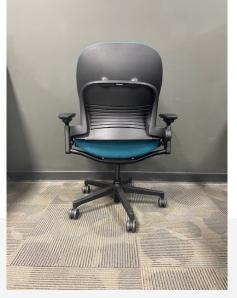

## USED STEELCASE LEAP PLUS DESK CHAIR

\$599.00

Need a big and tall chair that will last a lifetime? Then this Steelcase Leap Plus Office Chair is perfect for you. Leap Plus combines the benefits and functions of the original Leap chair, with the added support for users up to 500 lbs. This is made possible by Leap's advanced design, featuring a flexible backrest, independent upper and lower back controls, and a dynamic seat.

## ADDITIONAL IMAGES

2451 S Wolf Road Des Plaines, IL 60018

8787 W Brown Deer Road Milwaukee, WI 53224 Visit our website: <u>https://ofr-inc.com</u>

608.318.2064 1261 West Main Street Sun Prairie, WI 53590