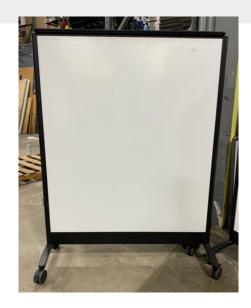

## USED STEELCASE GROUPWORK MOBILE WHITEBOARD

## \$300.00 \$149.00

Large quantity of near perfect condition used Steelcase brand "Groupwork" rolling whiteboards ready for your school or training center! Steelcase's Groupwork line of rolling whiteboards are double-sided, with a high quality whiteboard surface, sturdy metal frame and very stable legs. All four casters are locking. Multiple boards can nest together to save space. Non-magnetic. Use as work space dividers, in team work areas, meeting rooms, production areas, engineering departments, training rooms and class rooms. Save hundreds of dollars each compared to buying the same mobile whiteboard new.

## ADDITIONAL IMAGES

Madison

**Chicago**224.531.5770
2451 S Wolf Road
Des Plaines, IL 60018

Milwaukee 414.353.9725 8787 W Brown Deer Road Milwaukee, WI 53224

Visit our website: <a href="https://ofr-inc.com">https://ofr-inc.com</a>