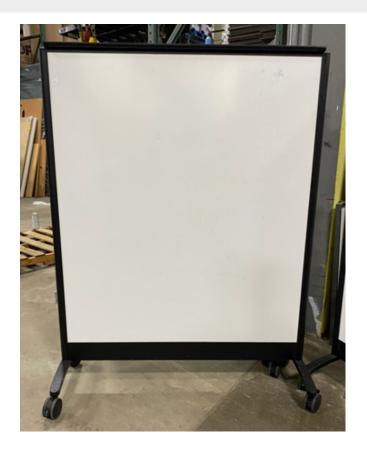

## USED STEELCASE GROUPWORK MOBILE WHITEBOARD

## \$300.00 \$149.00

Large quantity of near perfect condition used Steelcase brand "Groupwork" rolling whiteboards ready for your school or training center! Steelcase's Groupwork line of rolling whiteboards are double-sided, with a high quality whiteboard surface, sturdy metal frame and very stable legs. All four casters are locking. Multiple boards can nest together to save space. Non-magnetic. Use as work space dividers, in team work areas, meeting rooms, production areas, engineering departments, training rooms and class rooms. Save hundreds of dollars each compared to buying the same mobile whiteboard new.