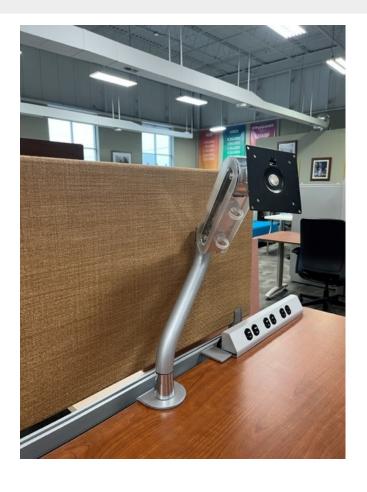

## USED STEELCASE FYI SINGLE MONITOR ARM

## \$100.00 \$50.00

This FYI Monitor Arm by Steelcase clamps on for easy installation. Designed to position monitors so they're just right for every user, short or tall, sitting or standing. There is 360° upper arm rotation, 30° tilt and 90° rotation for portrait or landscape display, and holds monitors weighing 5 to 20 lbs.

<u>Dual Monitor arm also available for \$150</u>

**SKU:** 1724-Single Monitor Arm-1

Stock: 150 in stock

Categories: Accessories, Monitor Arms