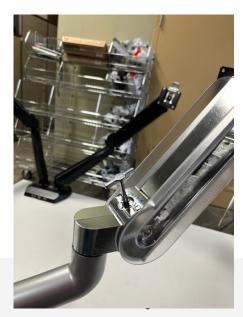

## \$100.00 \$50.00

This FYI Monitor Arm by Steelcase clamps on for easy installation. Designed to position monitors so they're just right for every user, short or tall, sitting or standing. There is 360° upper arm rotation, 30° tilt and 90° rotation for portrait or landscape display, and holds monitors weighing 5 to 20 lbs.

<u>Dual Monitor arm also available for \$150</u>

**SKU:** 1724-Single Monitor Arm-1

Stock: 150 in stock

Categories: Accessories, Monitor Arms