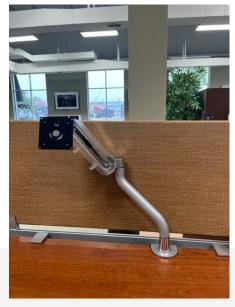

## \$100.00 \$50.00

This FYI Monitor Arm by Steelcase clamps on for easy installation. Designed to position monitors so they're just right for every user, short or tall, sitting or standing. There is 360° upper arm rotation, 30° tilt and 90° rotation for portrait or landscape display, and holds monitors weighing 5 to 20 lbs.

<u>Dual Monitor arm also available for \$150</u>

**SKU:** 1724-Single Monitor Arm-1

Stock: 150 in stock

Categories: Accessories, Monitor Arms