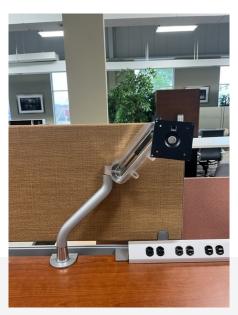

## \$100.00 \$50.00

This FYI Monitor Arm by Steelcase clamps on for easy installation. Designed to position monitors so they're just right for every user, short or tall, sitting or standing. There is 360° upper arm rotation, 30° tilt and 90° rotation for portrait or landscape display, and holds monitors weighing 5 to 20 lbs.

<u>Dual Monitor arm also available for \$150</u>

**SKU:** 1724-Single Monitor Arm-1

Stock: 150 in stock

Categories: Accessories, Monitor Arms