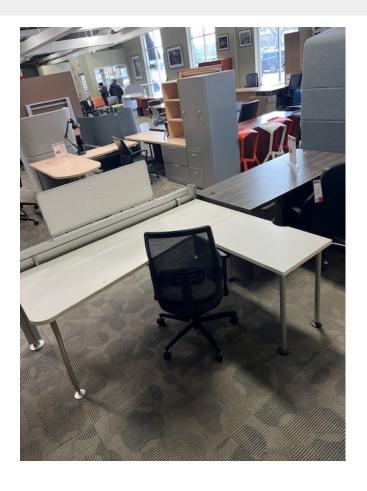

## \$300.00

This Steelcase desk can be used with or without the upmounted privacy screen, which lends to it's flexibility. Would work well in groupings or stand alone. Add a <u>mobile ped</u>, <u>personal tower</u> <u>or other storage</u> to fit your needs.

SKU: 1724B-Desk Stock: 100 in stock Categories: <u>Desks</u>