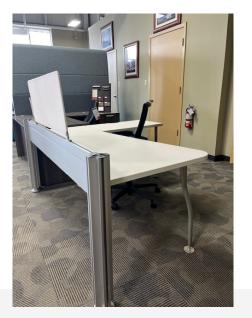

## \$300.00

This Steelcase desk can be used with or without the upmounted privacy screen, which lends to it's flexibility. Would work well in groupings or stand alone. Add a <u>mobile ped</u>, <u>personal tower</u> <u>or other storage</u> to fit your needs.

SKU: 1724B-Desk Stock: 100 in stock Categories: <u>Desks</u>