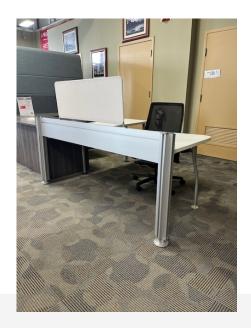

## \$300.00

This Steelcase desk can be used with or without the upmounted privacy screen, which lends to it's flexibility. Would work well in groupings or stand alone. Add a <u>mobile ped</u>, <u>personal tower</u> <u>or other storage</u> to fit your needs.

SKU: 1724B-Desk Stock: 100 in stock Categories: <u>Desks</u>