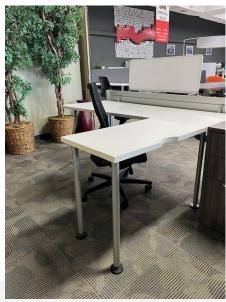

## \$300.00

This Steelcase desk can be used with or without the upmounted privacy screen, which lends to it's flexibility. Would work well in groupings or stand alone. Add a <u>mobile ped</u>, <u>personal tower</u> <u>or other storage</u> to fit your needs.

SKU: 1724B-Desk Stock: 100 in stock Categories: <u>Desks</u>