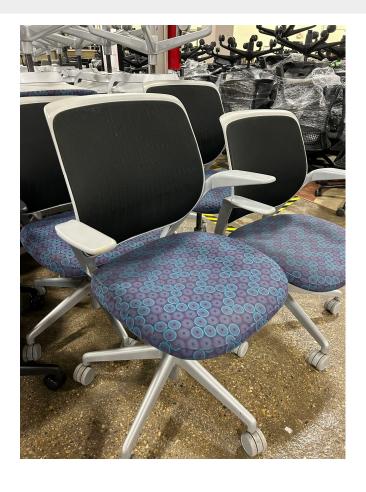

## USED STEELCASE COBI MESH DESK CHAIR

## \$100.00

This pre-owned Steelcase brand chair is multipurpose--suitable for training rooms, meeting rooms, huddle spaces, even guest chairs where wheels are preferred. The Cobi is a streamlined chair with simple, intuitive adjustments. The short arms reduce marring the edge of tables. The Steelcase Cobi is a good choice for home office, dorm room, craft room, and public spaces. This inventory of Cobi chairs cool modern silver frames and a fun blue patterned fabric seat.

**SKU:** 1724-Cobi Chair **Stock:** 30 in stock

Categories: Chairs, Conference Chairs, Desk

Chair, Mesh Desk Chair