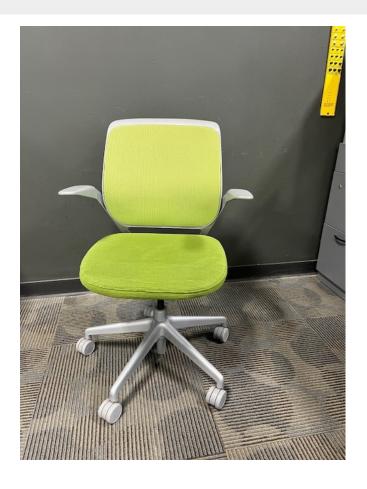

## **USED STEELCASE COBI DESK CHAIR**

## <del>\$249.00</del> \$99.00

Our used Steelcase brand Cobi desk chair is designed to move with you and be responsively supportive to your position. The Cobi back top edge and the seat front edge both flex; it glides on a sturdy 5-star caster base. The high quality Cobi work chair is lightweight and small scale; perfect for home or office. Cobi's rubberized arms won't mar most desk top edges, the ribbed outer back shell is durable plastic. All the materials can be wiped clean, the mesh and fabric are commercial grade. Selection may vary, several colors to choose from.

https://www.youtube.com/shorts/KWjgbeOBN fΙ

**SKU: 1955-COBI** Stock: 40 in stock

Categories: Chairs, Conference Chairs, Desk

Chair, Sale