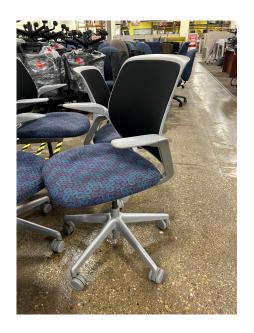

## **USED STEELCASE COBI DESK CHAIR**

## <del>\$249.00</del> \$99.00

Our used Steelcase brand Cobi desk chair is designed to move with you and be responsively supportive to your position. The Cobi back top edge and the seat front edge both flex; it glides on a sturdy 5-star caster base. The high quality Cobi work chair is lightweight and small scale; perfect for home or office. Cobi's rubberized arms won't mar most desk top edges, the ribbed outer back shell is durable plastic. All the materials can be wiped clean, the mesh and fabric are commercial grade. Selection may vary, several colors to choose from.

https://www.youtube.com/shorts/KWjgbeOBN fΙ

**SKU: 1955-COBI** Stock: 40 in stock

Categories: Chairs, Conference Chairs, Desk

Chair, Sale