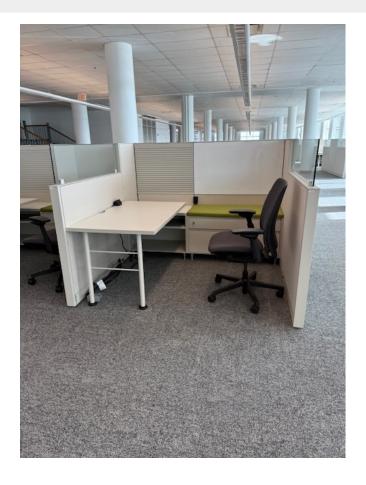

## USED STEELCASE ANSWER CUBICLE WITH LOW CREDENZA

## \$850.00

This used Steelcase Answer Cubicle is the perfect size for small spaces. With slat wall, a whiteboard and lower credenza, this has everything you need for a productive office. Also has glass for added privacy while letting light through your space. And purchasing recycled cubicles is the best thing for the environment.

Pricing shown for back to back configuration. Add \$100 per cubicle for straight line or individual configuration.

SKU: 1988-AnswerCubicle

**Stock:** 200 in stock **Categories:** <u>Cubicles</u>