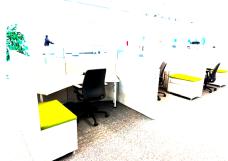

## USED STEELCASE ANSWER CUBICLE WITH LOW CREDENZA

## \$850.00

This used Steelcase Answer Cubicle is the perfect size for small spaces. With slat wall, a whiteboard and lower credenza, this has everything you need for a productive office. Also has glass for added privacy while letting light through your space. And purchasing recycled cubicles is the best thing for the environment.

Pricing shown for back to back configuration. Add \$100 per cubicle for straight line or individual configuration.

SKU: 1988-AnswerCubicle

**Stock:** 200 in stock **Categories:** <u>Cubicles</u>