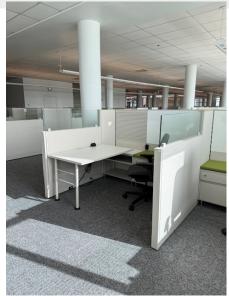

## USED STEELCASE ANSWER CUBICLE WITH LOW CREDENZA

## \$850.00

This used Steelcase Answer Cubicle is the perfect size for small spaces. With slat wall, a whiteboard and lower credenza, this has everything you need for a productive office. Also has glass for added privacy while letting light through your space. And purchasing recycled cubicles is the best thing for the environment.

Pricing shown for back to back configuration. Add \$100 per cubicle for straight line or individual configuration.

SKU: 1988-AnswerCubicle

**Stock:** 200 in stock **Categories:** <u>Cubicles</u>