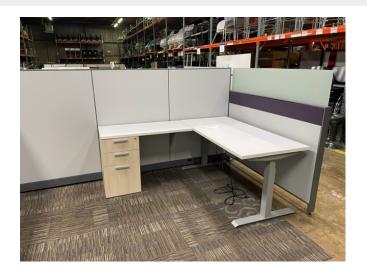

## USED STEELCASE ANSWER CUBICLE WITH FROSTED GLASS

\$1,200.00

It would be hard to find a nicer cubicle than this Steelcase Answer 6x5. With an adjustable height surface, frosted glass and gorgeous wood laminate front storage, it would fit in any space. 6" accent tile is plum not grey.

Pricing shown for back to back configuration. Add \$100 per cubicle for straight line or individual configuration.

SKU: 2001-AnswerCubicle

**Stock:** 120 in stock **Categories:** <u>Cubicles</u>