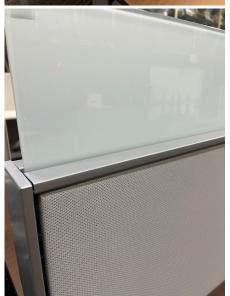

## **USED STEELCASE ANSWER BENCHING CUBICLE**

\$400.00

This powered Steelcase Answer recycled benching station is a good solution for your space issues. With frosted glass to provide privacy between the stations, and a box/box/file lower storage it has everything you need. Simple and streamlined for efficient use of space.