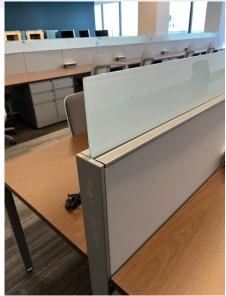

## **USED STEELCASE ANSWER BENCHING CUBICLE**

\$400.00

This powered Steelcase Answer recycled benching station is a good solution for your space issues. With frosted glass to provide privacy between the stations, and a box/box/file lower storage it has everything you need. Simple and streamlined for efficient use of space.