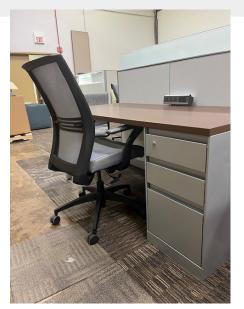

## **USED STEELCASE ANSWER BENCHING CUBICLE**

\$400.00

This powered Steelcase Answer recycled benching station is a good solution for your space issues. With frosted glass to provide privacy between the stations, and a box/box/file lower storage it has everything you need. Simple and streamlined for efficient use of space.

Pricing shown for back to back configuration. Add \$100 per cubicle for straight line or individual configuration.

SKU: 2026-Answer Benching

Stock: 80 in stock Categories: Cubicles