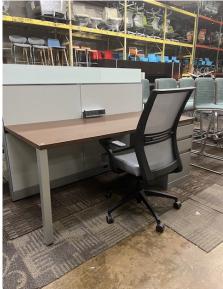

## **USED STEELCASE ANSWER BENCHING CUBICLE**

\$400.00

This powered Steelcase Answer recycled benching station is a good solution for your space issues. With frosted glass to provide privacy between the stations, and a box/box/file lower storage it has everything you need. Simple and streamlined for efficient use of space.

Pricing shown for back to back configuration. Add \$100 per cubicle for straight line or individual configuration.

SKU: 2026-Answer Benching

Stock: 80 in stock Categories: Cubicles