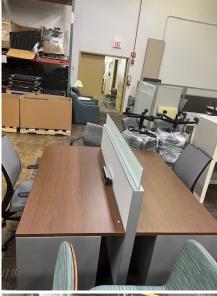

## **USED STEELCASE ANSWER BENCHING CUBICLE**

\$400.00

This powered Steelcase Answer recycled benching station is a good solution for your space issues. With frosted glass to provide privacy between the stations, and a box/box/file lower storage it has everything you need. Simple and streamlined for efficient use of space.

Pricing shown for back to back configuration. Add \$100 per cubicle for straight line or individual configuration.

SKU: 2026-Answer Benching

Stock: 80 in stock Categories: Cubicles