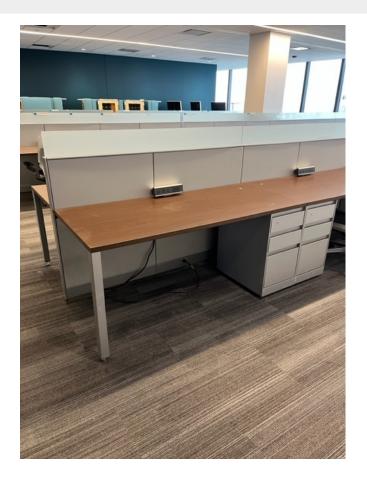

## **USED STEELCASE ANSWER BENCHING CUBICLE**

\$400.00

This powered Steelcase Answer recycled benching station is a good solution for your space issues. With frosted glass to provide privacy between the stations, and a box/box/file lower storage it has everything you need. Simple and streamlined for efficient use of space.

Pricing shown for back to back configuration. Add \$100 per cubicle for straight line or individual configuration.

SKU: 2026-Answer Benching

Stock: 80 in stock Categories: Cubicles