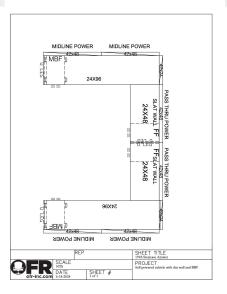

## \$650.00

This used Steelcase Answer Cubicle is low height for collaboration, and midline power for easy plug in. With slat wall that includes paper management, you can keep all your frequently used items at your fingertips.

Pricing shown for back to back configuration. Add \$100 per cubicle for straight line or individual configuration.

SKU: 1918-Answer 6x8 Cubcile

**Stock:** 80 in stock **Categories:** <u>Cubicles</u>