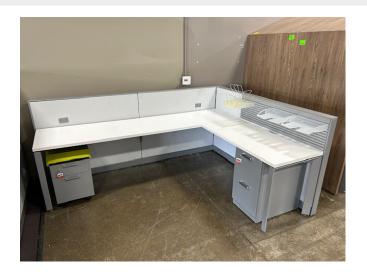

## USED STEELCASE ANSWER 6X8 CUBICLE

## \$650.00

This used Steelcase Answer Cubicle is low height for collaboration, and midline power for easy plug in. With slat wall that includes paper management, you can keep all your frequently used items at your fingertips.