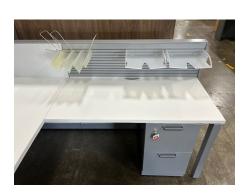

## \$650.00

This used Steelcase Answer Cubicle is low height for collaboration, and midline power for easy plug in. With slat wall that includes paper management, you can keep all your frequently used items at your fingertips.