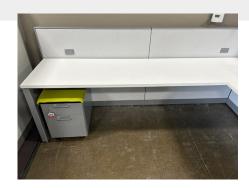

## USED STEELCASE ANSWER 6X8 CUBICLE

## \$650.00

This used Steelcase Answer Cubicle is low height for collaboration, and midline power for easy plug in. With slat wall that includes paper management, you can keep all your frequently used items at your fingertips.

Pricing shown for back to back configuration. Add \$100 per cubicle for straight line or individual configuration.

SKU: 1918-Answer 6x8 Cubcile

**Stock:** 80 in stock **Categories:** <u>Cubicles</u>