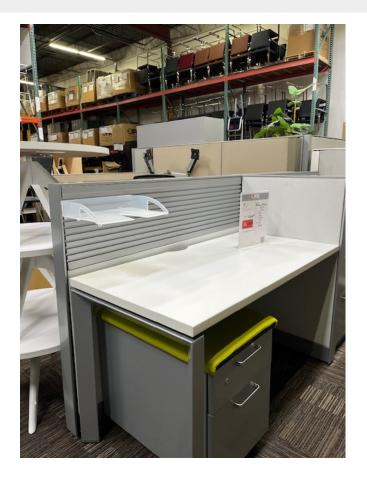

## USED STEELCASE ANSWER 2X4 CUBICLE

## \$300.00

This used Steelcase Answer Cubicle is low height for collaboration, and slat wall for paper management to keep frequently used items at your fingertips.

Pricing shown for back to back configuration. Add \$100 per cubicle for straight line or individual configuration.

SKU: 1918-Answer 2x4 Cubcile

**Stock:** 40 in stock **Categories:** <u>Cubicles</u>