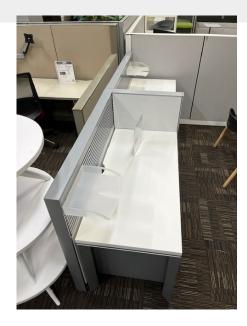

## USED STEELCASE ANSWER 2X4 CUBICLE

## \$300.00

This used Steelcase Answer Cubicle is low height for collaboration, and slat wall for paper management to keep frequently used items at your fingertips.

Pricing shown for back to back configuration. Add \$100 per cubicle for straight line or individual configuration.

SKU: 1918-Answer 2x4 Cubcile

**Stock:** 40 in stock **Categories:** <u>Cubicles</u>