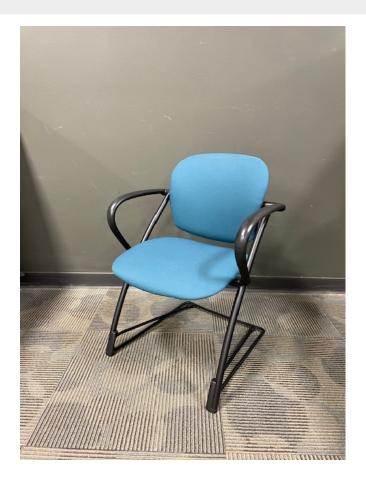

## **USED STEELCASE ALLY SIDE CHAIR**

## <del>\$75.00</del> <u>\$25.00</u>

Put this heavy-duty chair in training rooms, student & education spaces, cafes and cafeterias, healthcare settings, guest seating, waiting rooms--the Steelcase Ally side chair is built to withstand heavy public use and last forever! The metal frame has a sled base (easier on floors and carpet!), with rubber padded loop arms for comfort. The back pivots and the frame flexes for comfort, especially nice for the fidgeters among us! The back and seat are upholstered in commercial fabric that is easy to clean. They also stack!

**SKU:** 1893-SC Ally **Stock:** 75 in stock

Categories: Chairs, Sale, Side Chairs, Stacking

**Chairs** 