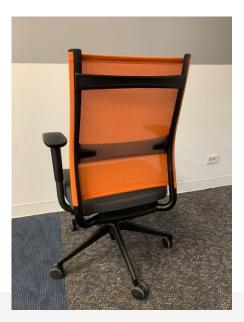

## USED SIT ON IT WIT ORANGE DESK CHAIR

\$175.00

This high back Sit on It Wit chair has height adjustable arm and swivel tilt mechanism. The pull handle one the back of the chair keeps the mesh clean and helps with wear and tear. Adjustable lumbar too!

SKU: 2005-Orange Wit Stock: 170 in stock Categories: <u>Chairs</u>, <u>Conference Chairs</u>, <u>Desk</u> <u>Chair</u>, <u>Student Desk Chairs</u>