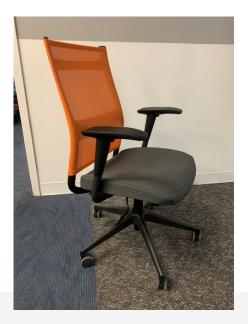

## USED SIT ON IT WIT ORANGE DESK CHAIR

\$175.00

This high back Sit on It Wit chair has height adjustable arm and swivel tilt mechanism. The pull handle one the back of the chair keeps the mesh clean and helps with wear and tear. Adjustable lumbar too!

SKU: 2005-Orange Wit Stock: 170 in stock Categories: <u>Chairs</u>, <u>Conference Chairs</u>, <u>Desk</u> <u>Chair</u>, <u>Student Desk Chairs</u>