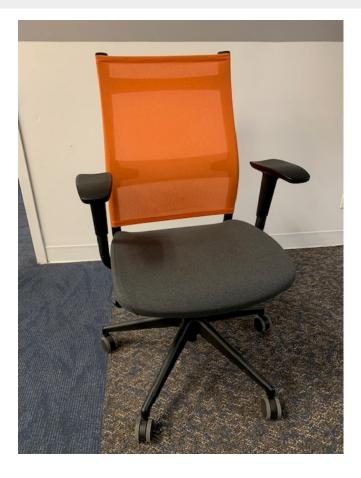

## USED SIT ON IT WIT ORANGE DESK CHAIR

\$175.00

This high back Sit on It Wit chair has height adjustable arm and swivel tilt mechanism. The pull handle one the back of the chair keeps the mesh clean and helps with wear and tear. Adjustable lumbar too!

SKU: 2005-Orange Wit Stock: 170 in stock Categories: <u>Chairs</u>, <u>Conference Chairs</u>, <u>Desk</u> <u>Chair</u>, <u>Student Desk Chairs</u>