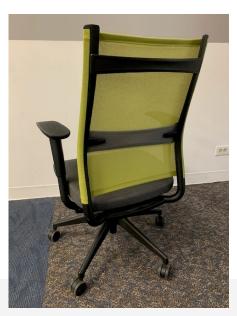

## **USED SIT ON IT WIT GREEN OFFICE CHAIR**

\$175.00

This high back Sit on It Wit desk chair has height adjustable arm and swivel tilt mechanism, with an adjustable lumbar support. The pull handle on the back of the chair keeps the mesh clean and helps with wear and tear. Comfy chair at a great price!

**SKU:** 2005-Sit On It green

Stock: 50 in stock

Categories: Chairs, Conference Chairs, Desk

Chair, Student Desk Chairs