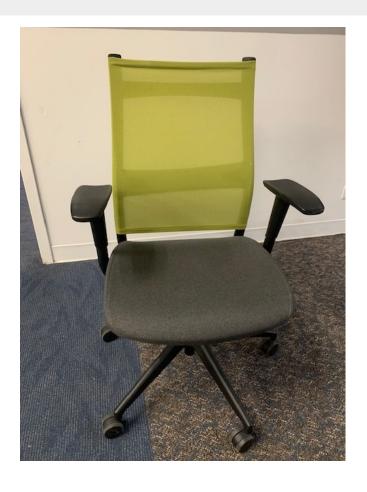

## **USED SIT ON IT WIT GREEN OFFICE CHAIR**

\$175.00

This high back Sit on It Wit desk chair has height adjustable arm and swivel tilt mechanism, with an adjustable lumbar support. The pull handle on the back of the chair keeps the mesh clean and helps with wear and tear. Comfy chair at a great price!

**SKU:** 2005-Sit On It green

Stock: 50 in stock

Categories: Chairs, Conference Chairs, Desk

Chair, Student Desk Chairs