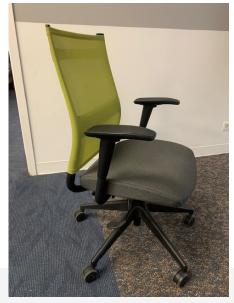

## **USED SIT ON IT WIT GREEN OFFICE CHAIR**

\$175.00

This high back Sit on It Wit desk chair has height adjustable arm and swivel tilt mechanism, with an adjustable lumbar support. The pull handle on the back of the chair keeps the mesh clean and helps with wear and tear. Comfy chair at a great price!

**SKU:** 2005-Sit On It green

Stock: 50 in stock

Categories: Chairs, Conference Chairs, Desk

Chair, Student Desk Chairs