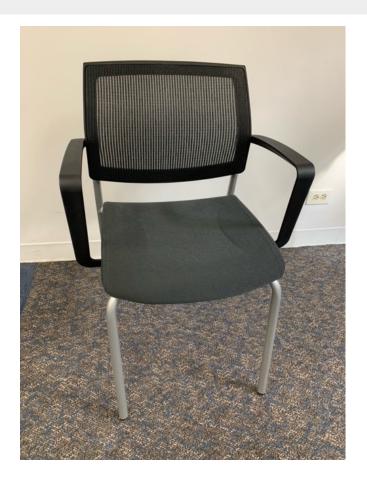

## **USED MESH BACK STACK CHAIR**

\$75.00

With a mesh back and neutral grey seat, this Sit n it Focus 4 legged stack chair will work in a private office, training room or reception area. Stacks 5 high, and has a generous 300 lb weight limit.

SKU: 1811-Stack Chair

Stock: 30 in stock

Categories: Chairs, Side Chairs, Stacking Chairs