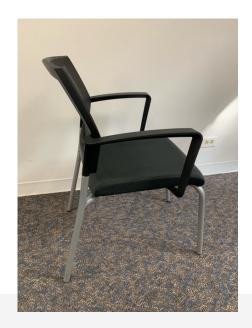

## **USED MESH BACK STACK CHAIR**

\$75.00

With a mesh back and neutral grey seat, this Sit n it Focus 4 legged stack chair will work in a private office, training room or reception area. Stacks 5 high, and has a generous 300 lb weight limit.

SKU: 1811-Stack Chair

Stock: 30 in stock

Categories: Chairs, Side Chairs, Stacking Chairs