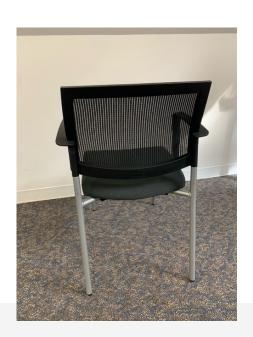

## **USED MESH BACK STACK CHAIR**

\$75.00

With a mesh back and neutral grey seat, this Sit n it Focus 4 legged stack chair will work in a private office, training room or reception area. Stacks 5 high, and has a generous 300 lb weight limit.

SKU: 1811-Stack Chair

Stock: 30 in stock

Categories: Chairs, Side Chairs, Stacking Chairs