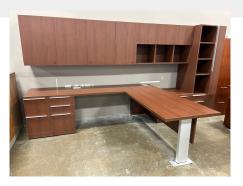

## USED L SHAPE DESK WITH STORAGE

\$999.00

Whether for a home office or at work, this Steelcase desk has everything you need. Lots of storage, but can customize to your needs. Attached layout provides size and storage details.