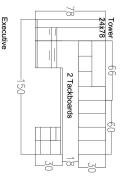

## USED L SHAPE DESK WITH STORAGE

\$999.00

Whether for a home office or at work, this Steelcase desk has everything you need. Lots of storage, but can customize to your needs. Attached layout provides size and storage details.