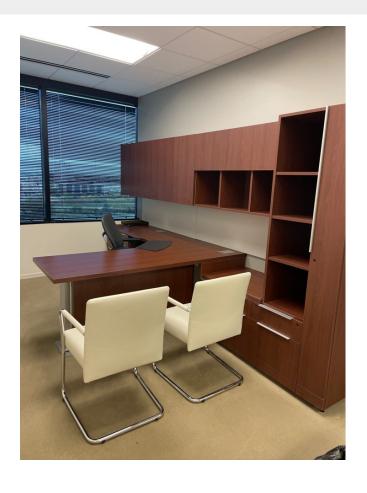

## USED L SHAPE DESK WITH STORAGE

\$999.00

Whether for a home office or at work, this Steelcase desk has everything you need. Lots of storage, but can customize to your needs. Attached layout provides size and storage details.

**SKU:** 1887-LaminateDesk

Stock: 32 in stock
Categories: Desks