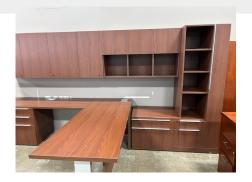

## USED L SHAPE DESK WITH STORAGE

\$999.00

Whether for a home office or at work, this Steelcase desk has everything you need. Lots of storage, but can customize to your needs. Attached layout provides size and storage details.