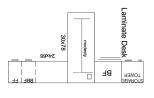

## USED L SHAPE DESK WITH STORAGE

\$999.00

Whether for a home office or at work, this Steelcase desk has everything you need. Lots of storage, but can customize to your needs. Attached layout provides size and storage details.