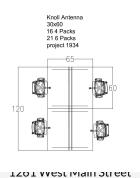

## \$350.00

Knoll Antenna benching stations blend functional simplicity with easy technology integration, which works well for flexible spaces that accommodate many work styles. The 30x60 size per seat is a smart use of space while allowing ample room for each person. Whether using these in your whole office, or just a section for a hotel area, they are a perfect addition to your space.

Sold in minimum of 4 pack back to back configuration as shown in drawing.

Add a desktop power unit for \$25.

Add a mobile pedestal starting at \$25.

SKU: 1934-Knoll Benching

**Stock:** 50 in stock **Categories:** <u>Cubicles</u>

Milwaukee 414.353.9725 8787 W Brown Deer Road Milwaukee, WI 53224

Visit our website: <a href="https://ofr-inc.com">https://ofr-inc.com</a>

Madison 608.318.2064 1261 West Main Street Sun Prairie, WI 53590