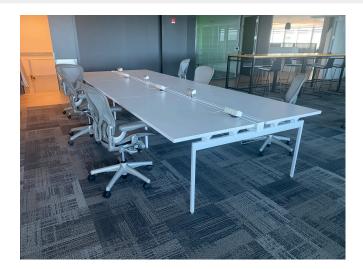

## USED KNOLL BENCHING WORKSTATION

## \$350.00

Knoll Antenna benching stations blend functional simplicity with easy technology integration, which works well for flexible spaces that accommodate many work styles. The 30x60 size per seat is a smart use of space while allowing ample room for each person. Whether using these in your whole office, or just a section for a hotel area, they are a perfect addition to your space.

Sold in minimum of 4 pack back to back configuration as shown in drawing.

Add a desktop power unit for \$25.

Add a mobile pedestal starting at \$25.

SKU: 1934-Knoll Benching

**Stock:** 50 in stock **Categories:** <u>Cubicles</u>