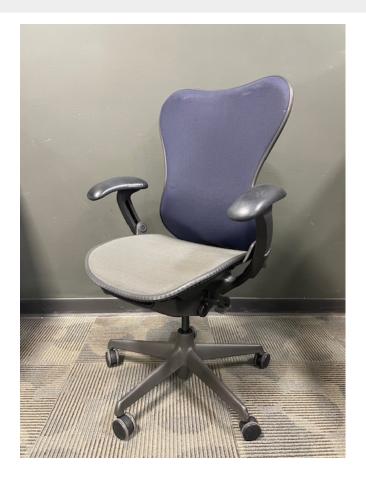

## USED HERMAN MILLER MIRRA 1 DESK CHAIR

## <del>\$400.00</del> <u>\$299.00</u>

The Herman Miller Mirra 1 office chair has the Butterfly mesh back in blue with adjustable lumbar. With fully adjustable arms, tilt limiter, seat angle and FlexFront seat depth adjustment, this chair will fit all your ergonomic needs. Heavy duty, and especially well suited to environments where easy cleaning and durability is important.