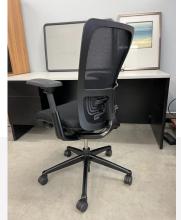

## USED HAWORTH ZODY MESH DESK CHAIR

## \$350.00

If you are looking for a black mesh back chair, you cannot go wrong with this pre-owned Haworth Zody office chair. It has exclusive asymmetrical lumbar support that mimics the anatomy of your spine, along with pelvic support rotates the pelvis forward to help maintain your spine's natural curves as you sit. With adjustable seat height and depth, 4D arms that adjust up and down, side to side, front to back, and pivot in and out, back stop and tilt tension, this chair will fit all your ergonomic needs.