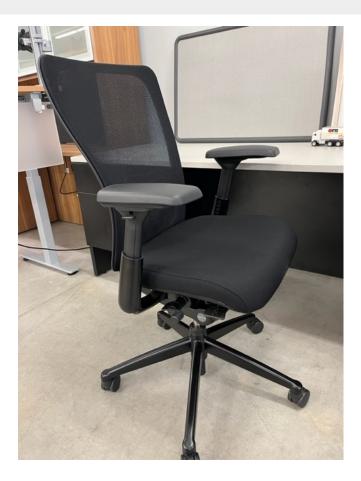

## USED HAWORTH ZODY MESH DESK CHAIR

## \$350.00

If you are looking for a black mesh back chair, you cannot go wrong with this pre-owned Haworth Zody office chair. It has exclusive asymmetrical lumbar support that mimics the anatomy of your spine, along with pelvic support rotates the pelvis forward to help maintain your spine's natural curves as you sit. With adjustable seat height and depth, 4D arms that adjust up and down, side to side, front to back, and pivot in and out, back stop and tilt tension, this chair will fit all your ergonomic needs.