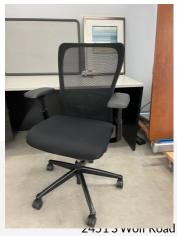

## USED HAWORTH ZODY MESH DESK CHAIR

## \$350.00

If you are looking for a black mesh back chair, you cannot go wrong with this pre-owned Haworth Zody office chair. It has exclusive asymmetrical lumbar support that mimics the anatomy of your spine, along with pelvic support rotates the pelvis forward to help maintain your spine's natural curves as you sit. With adjustable seat height and depth, 4D arms that adjust up and down, side to side, front to back, and pivot in and out, back stop and tilt tension, this chair will fit all your ergonomic needs.