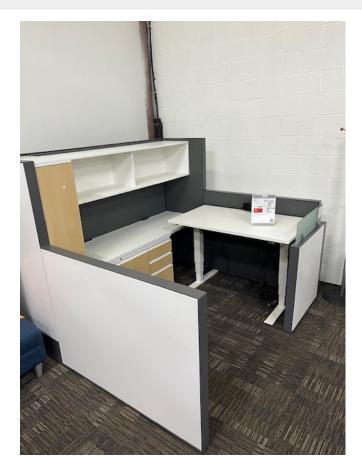

## USED HAWORTH COMPOSE CUBICLE

\$1,000.00

This gorgeous non powered Haworth Compose cubicle has everything you need. Tons of storage along with a sit to stand adjustable height surface for your ergonomic pleasure. The high-low panels let light through, and the 7x6.5 size fits nicely into most spaces.

SKU: 1853-HaworthComposeCubicle Stock: 30 in stock Categories: <u>Cubicles</u>, <u>Uncategorized</u>