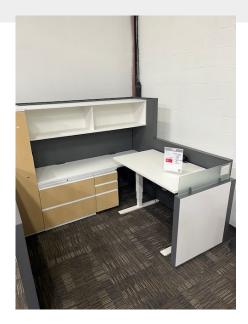

## USED HAWORTH COMPOSE CUBICLE

\$1,000.00

This gorgeous non powered Haworth Compose cubicle has everything you need. Tons of storage along with a sit to stand adjustable height surface for your ergonomic pleasure. The high-low panels let light through, and the 7x6.5 size fits nicely into most spaces.