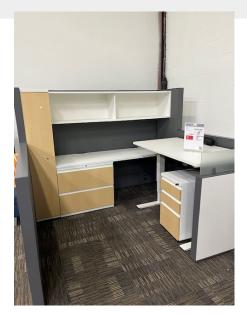

## USED HAWORTH COMPOSE CUBICLE

\$1,000.00

This gorgeous non powered Haworth Compose cubicle has everything you need. Tons of storage along with a sit to stand adjustable height surface for your ergonomic pleasure. The high-low panels let light through, and the 7x6.5 size fits nicely into most spaces.