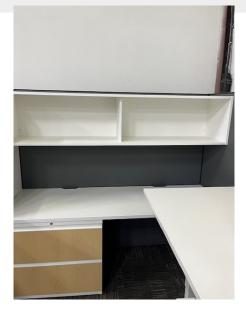

## USED HAWORTH COMPOSE CUBICLE

\$1,000.00

This gorgeous non powered Haworth Compose cubicle has everything you need. Tons of storage along with a sit to stand adjustable height surface for your ergonomic pleasure. The high-low panels let light through, and the 7x6.5 size fits nicely into most spaces.