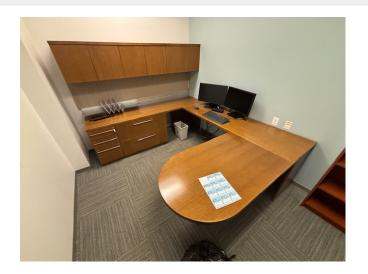

## USED GUNLOCKE U SHAPE DESK WITH CLOSED OVERHEAD STORAGE

\$850.00

Incoming Late July!!

Large inventory of beautiful recycled Gunlocke U shaped Desks. Two different typical options with matching finishes. Includes closed overhead storage, lateral file and box/box/file pedestal.

Gunlocke Desk #1

SKU: 2049-Gunlocke Desk 2

**Stock:** 15 in stock **Categories:** <u>Desks</u>