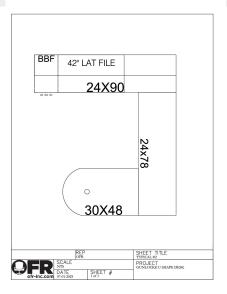

## USED GUNLOCKE U SHAPE DESK WITH CLOSED OVERHEAD STORAGE

\$850.00

Incoming Late July!!

Large inventory of beautiful recycled Gunlocke U shaped Desks. Two different typical options with matching finishes. Includes closed overhead storage, lateral file and box/box/file pedestal.