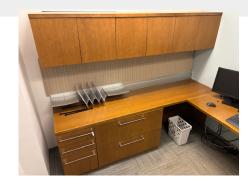

## USED GUNLOCKE U SHAPE DESK WITH CLOSED OVERHEAD STORAGE

\$850.00

Incoming Late July!!

Large inventory of beautiful recycled Gunlocke U shaped Desks. Two different typical options with matching finishes. Includes closed overhead storage, lateral file and box/box/file pedestal.

Gunlocke Desk #1

SKU: 2049-Gunlocke Desk 2

**Stock:** 15 in stock **Categories:** <u>Desks</u>