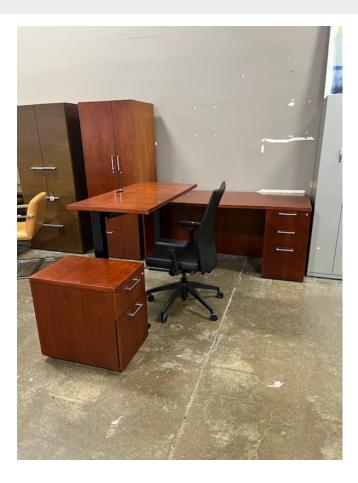

## **USED GUNLOCKE L SHAPE DESK**

## \$900.00

This used L Shape Gunlocke Desk includes an adjustable height return, mobile pedestal and fixed box/box/file. Both left and right hand configuration available. Storage tower available for \$300.

## **ADDITIONAL IMAGES**

**Chicago** 224.531.5770 2451 S Wolf Road Des Plaines, IL 60018

Milwaukee 414.353.9725 8787 W Brown Deer Road Milwaukee, WI 53224 Madison 608.318.2064 1261 West Main Street Sun Prairie, WI 53590