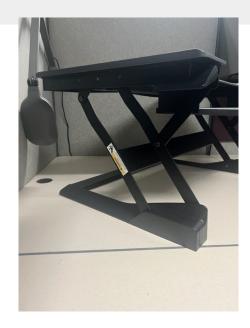

## USED ERGOTRON WORKFIT STANDING DESK CONVERTER

\$150.00

Easily convert any desktop to a standing desk with this gently used Ergotron WorkFit desktop riser. Fits any surface 23" deep or larger, and with the straight-up design works great in smaller spaces. Other brand of desk top standing converters are bulkier and open out into your workspace, taking up much more room. Holds up to 40lbs, fits up to 30" screen size, lift range is 15". Keyboard shelf that moves in tandem with the work top keeps your keyboard at the right height whether sitting or standing. Improve your productivity, add a used ergonomic desk top converter to your workstation.

SKU: 1840-Ergotron WorkFit Riser

Stock: 40 in stock

Categories: Accessories, Desks, Standing Desk,

Standing Desk Converters