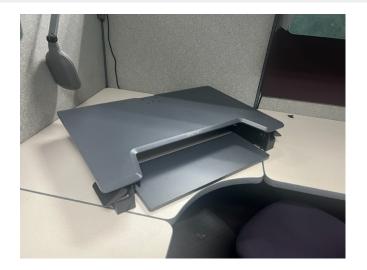

## USED ERGOTRON WORKFIT STANDING DESK CONVERTER

\$150.00

Easily convert any desktop to a standing desk with this gently used Ergotron WorkFit desktop riser. Fits any surface 23" deep or larger, and with the straight-up design works great in smaller spaces. Other brand of desk top standing converters are bulkier and open out into your workspace, taking up much more room. Holds up to 40lbs, fits up to 30" screen size, lift range is 15". Keyboard shelf that moves in tandem with the work top keeps your keyboard at the right height whether sitting or standing. Improve your productivity, add a used ergonomic desk top converter to your workstation.

SKU: 1840-Ergotron WorkFit Riser

Stock: 40 in stock

Categories: Accessories, Desks, Standing Desk,

Standing Desk Converters