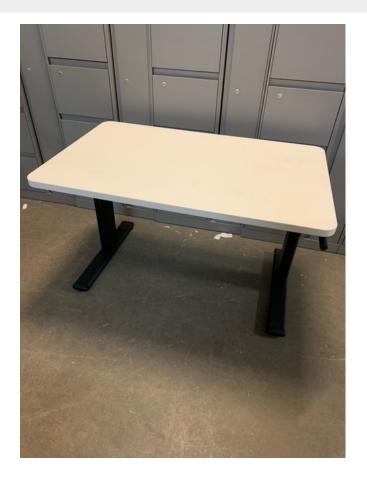

## **USED CRANK HEIGHT-**ADJUSTABLE TABLE DESK

## <del>\$149.00</del> \$25.00

Looking for a desk that will grow with your student? This is Steelcase desk is the perfect choice. With a crank adjustable height top, no need to plug in so can use it anywhere. (Note: this table desk does NOT go to standing height, it adjusts within a seated range). Excellent choice for accessibility, wheelchair users and children.