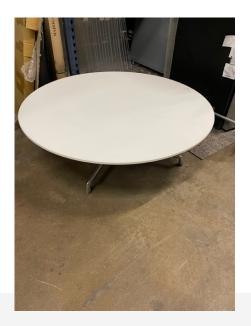

## USED COALESSE SW\_1 ROUND COFFEE TABLE

\$250.00

Coalesse SW\_1 lounge furniture is designed to reimagine how we meet. Perfect for reception or collaborative areas.

One square in stock also.

**SKU:** 1740-CoffeeTable

Stock: 1 in stock

Categories: Collectibles, Lounge Furniture,

**Tables** 