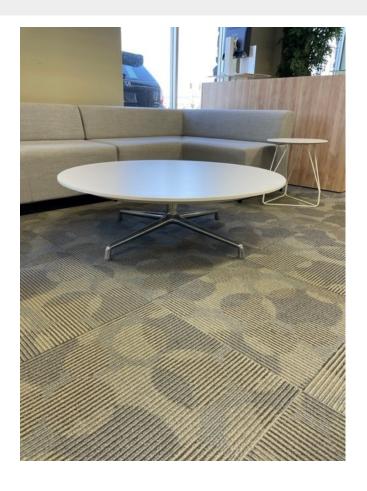

## USED COALESSE SW\_1 ROUND COFFEE TABLE

\$250.00

Coalesse SW\_1 lounge furniture is designed to reimagine how we meet. Perfect for reception or collaborative areas.

One square in stock also.

**SKU:** 1740-CoffeeTable

Stock: 1 in stock

Categories: Collectibles, Lounge Furniture,

**Tables** 