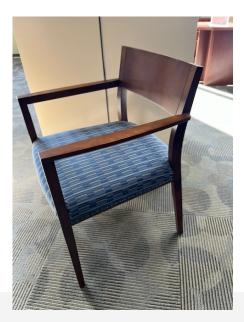

## USED COALESSE KATHRYN WOOD SIDE CHAIR

## <del>\$125.00</del> <u>\$5.00</u>

The Coalesse Kathryn Chair guest chair by Steelcase has a contemporary design with a tapered profile. Made of of European beech hardwood, it is built to stand the test of time. And the bentwood back adds comfort and style.