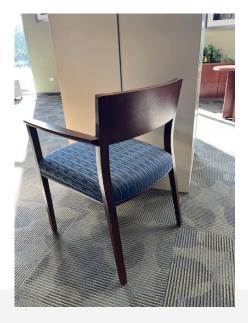

## USED COALESSE KATHRYN WOOD SIDE CHAIR

## <del>\$125.00</del> <u>\$5.00</u>

The Coalesse Kathryn Chair guest chair by Steelcase has a contemporary design with a tapered profile. Made of of European beech hardwood, it is built to stand the test of time. And the bentwood back adds comfort and style.