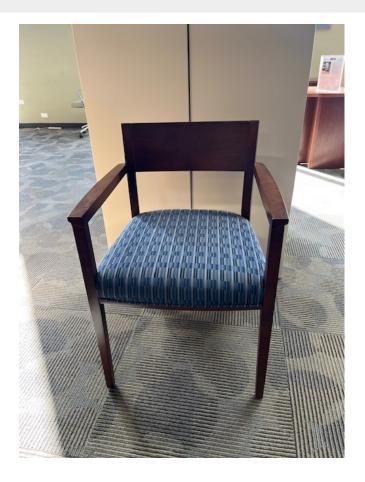

## USED COALESSE KATHRYN WOOD SIDE CHAIR

## <del>\$125.00</del> <u>\$5.00</u>

The Coalesse Kathryn Chair guest chair by Steelcase has a contemporary design with a tapered profile. Made of of European beech hardwood, it is built to stand the test of time. And the bentwood back adds comfort and style.