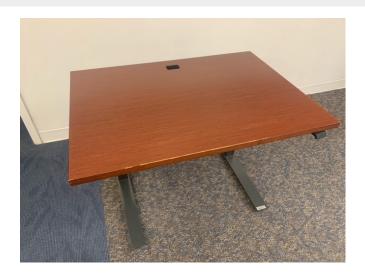

## USED CHERRY ADJUSTABLE HEIGHT STANDING DESK

## <del>\$299.00</del> \$99.00

The more you sit, the more your body hurts. So get this sit to stand electric adjustable desk to avoid the pain. Perfect for a small space in your home or office, the cherry top warms up any room.