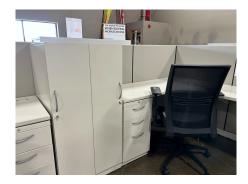

## USED ALLSTEEL TERRACE 6X6 CUBICLE

\$750.00

These stunning used Allsteel Terrace 6x6 cubicles, will add style and function to your space. In excellent condition, no one will be able to tell you purchased recycled office furniture. With a personal storage tower, lower pedestal file, whiteboard and pencil drawer--what more could you ask for? Place your order now!

Also available in a larger manager cubicle.

SKU: 2038-Allsteel Terrace Cubicle Stock: 400 in stock Categories: <u>Cubicles</u>