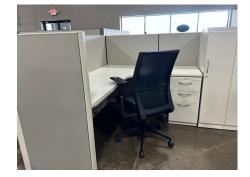

## USED ALLSTEEL TERRACE 6X6 CUBICLE

\$750.00

These stunning used Allsteel Terrace 6x6 cubicles, will add style and function to your space. In excellent condition, no one will be able to tell you purchased recycled office furniture. With a personal storage tower, lower pedestal file, whiteboard and pencil drawer--what more could you ask for? Place your order now!

Also available in a larger manager cubicle.

SKU: 2038-Allsteel Terrace Cubicle Stock: 400 in stock Categories: <u>Cubicles</u>