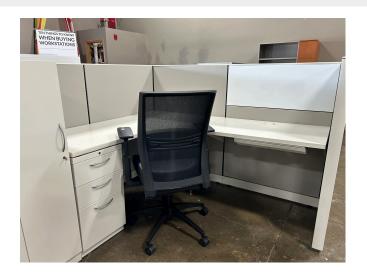

## USED ALLSTEEL TERRACE 6X6 CUBICLE

\$750.00

These stunning used Allsteel Terrace 6x6 cubicles, will add style and function to your space. In excellent condition, no one will be able to tell you purchased recycled office furniture. With a personal storage tower, lower pedestal file, whiteboard and pencil drawer--what more could you ask for? Place your order now!

Also available in a larger manager cubicle.

SKU: 2038-Allsteel Terrace Cubicle Stock: 400 in stock Categories: <u>Cubicles</u>