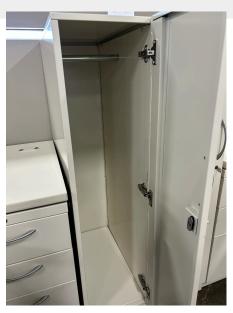

## USED ALLSTEEL TERRACE 6X6 CUBICLE

\$750.00

These stunning used Allsteel Terrace 6x6 cubicles, will add style and function to your space. In excellent condition, no one will be able to tell you purchased recycled office furniture. With a personal storage tower, lower pedestal file, whiteboard and pencil drawer--what more could you ask for? Place your order now!