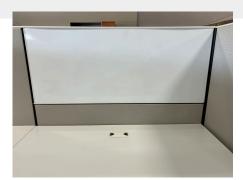

## USED ALLSTEEL TERRACE 6X6 CUBICLE

\$750.00

These stunning used Allsteel Terrace 6x6 cubicles, will add style and function to your space. In excellent condition, no one will be able to tell you purchased recycled office furniture. With a personal storage tower, lower pedestal file, whiteboard and pencil drawer--what more could you ask for? Place your order now!