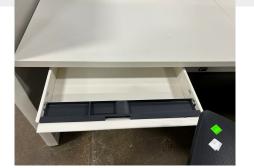

## USED ALLSTEEL TERRACE 6X6 CUBICLE

\$750.00

These stunning used Allsteel Terrace 6x6 cubicles, will add style and function to your space. In excellent condition, no one will be able to tell you purchased recycled office furniture. With a personal storage tower, lower pedestal file, whiteboard and pencil drawer--what more could you ask for? Place your order now!