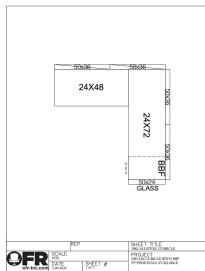

## \$650.00

This pre-owned Allsteel Cubicle is simple yet has everything you need. A closing wing panel with glass for some privacy, but still lets light through. The 50"H and 6x6 size is the footprint everyone has been asking for. Only includes one lower box/box/file cabinet, as shown in drawing. Matching file/file shown in picture no longer in stock.