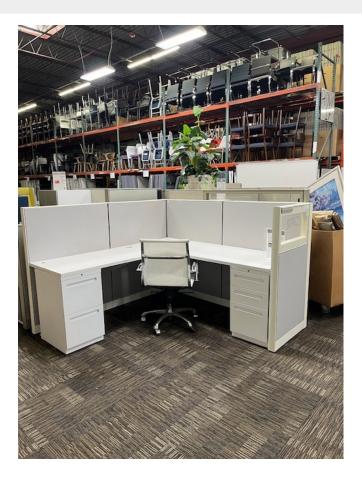

## **USED ALLSTEEL 6X6 CUBICLE**

## \$650.00

This pre-owned Allsteel Cubicle is simple yet has everything you need. A closing wing panel with glass for some privacy, but still lets light through. The 50"H and 6x6 size is the footprint everyone has been asking for. Only includes one lower box/box/file cabinet, as shown in drawing. Matching file/file shown in picture no longer in stock.

Order now-these wont last long!

Pricing shown for back to back configuration. Add \$100 per cubicle for straight line or individual configuration.

SKU: 1882-AllsteelCubicle Stock: 25 in stock Categories: <u>Cubicles</u>