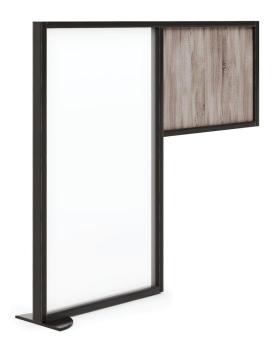

## TWO TIER ACRYLIC PARTITION ROOM DIVIDERS

- Office Source two tiered acrylic and laminate LHI6153L
- Office Source two tiered all acrylic LHI6153C
- 5-3/8"W (foot width) x 51-11/16"D x 60-1/4"H
- · Black frame and foot
- Panel thickness 1.7"
- Lead time 5 business days, stock dependent
- Limited Lifetime Warranty
- Ideal for conference, training rooms and multiple workstation applications
- Delivery and installation not included.