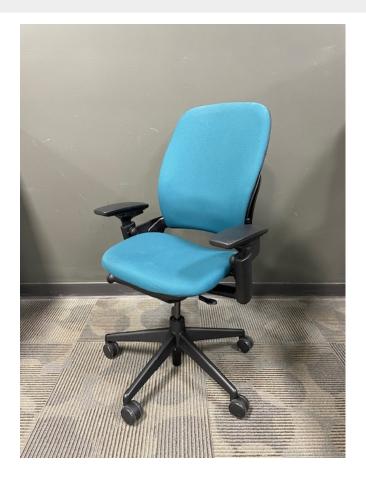

## USED STEELCASE LEAP V2 DESK CHAIR

## \$350.00

One of Steelcase's best selling desk chairs, this pre-owned Leap V2 is an ergonomic wonder. The sliding seat depth, flexible back and independent lumbar adjustments provide comfort for a wide range of body types and working postures. The adjustable arms include a pivot feature which helps align your arms for reduced shoulder and wrist strain. The perfect chair a long life of work comfort.