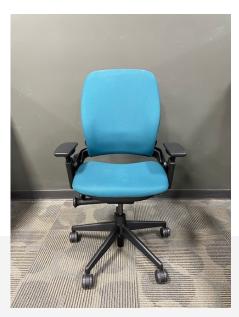

## USED STEELCASE LEAP V2 DESK CHAIR

## \$350.00

One of Steelcase's best selling desk chairs, this pre-owned Leap V2 is an ergonomic wonder. The sliding seat depth, flexible back and independent lumbar adjustments provide comfort for a wide range of body types and working postures. The adjustable arms include a pivot feature which helps align your arms for reduced shoulder and wrist strain. The perfect chair a long life of work comfort.