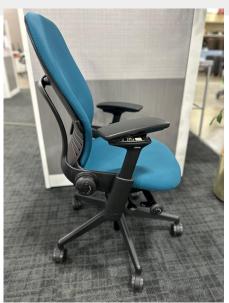

## USED STEELCASE LEAP V2 DESK CHAIR

## \$350.00

One of Steelcase's best selling desk chairs, this pre-owned Leap V2 is an ergonomic wonder. The sliding seat depth, flexible back and independent lumbar adjustments provide comfort for a wide range of body types and working postures. The adjustable arms include a pivot feature which helps align your arms for reduced shoulder and wrist strain. The perfect chair a long life of work comfort.