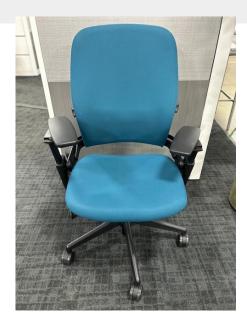

## USED STEELCASE LEAP V2 DESK CHAIR

## \$350.00

One of Steelcase's best selling desk chairs, this pre-owned Leap V2 is an ergonomic wonder. The sliding seat depth, flexible back and independent lumbar adjustments provide comfort for a wide range of body types and working postures. The adjustable arms include a pivot feature which helps align your arms for reduced shoulder and wrist strain. The perfect chair a long life of work comfort.