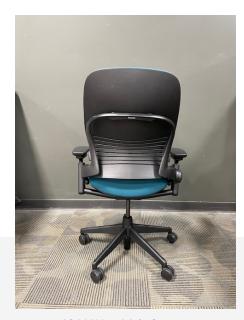

## USED STEELCASE LEAP V2 DESK CHAIR

## \$350.00

One of Steelcase's best selling desk chairs, this pre-owned Leap V2 is an ergonomic wonder. The sliding seat depth, flexible back and independent lumbar adjustments provide comfort for a wide range of body types and working postures. The adjustable arms include a pivot feature which helps align your arms for reduced shoulder and wrist strain. The perfect chair a long life of work comfort.