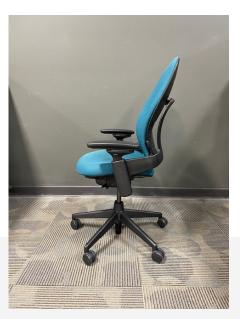

## USED STEELCASE LEAP V2 DESK CHAIR

## \$350.00

One of Steelcase's best selling desk chairs, this pre-owned Leap V2 is an ergonomic wonder. The sliding seat depth, flexible back and independent lumbar adjustments provide comfort for a wide range of body types and working postures. The adjustable arms include a pivot feature which helps align your arms for reduced shoulder and wrist strain. The perfect chair a long life of work comfort.