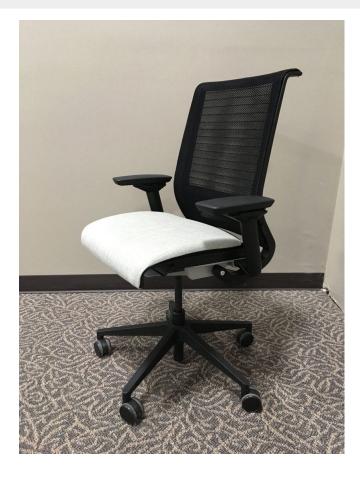

## REFURBISHED (REUPHOLSTERED) STEELCASE THINK MESH-BACK DESK CHAIR (SPECIAL ORDER)

## \$400.00

- Pre-owned Steelcase Think chair, custom reupholstered in your choice of new fabrics.
- Lead Time 3-4 weeks, may vary
- Mesh back, fabric seat
- ReMade in the USA
- Pneumatic seat height adjustment
- Back Tilt, Tilt Lock
- Choice of base grade fabrics, additional fabric options available for an upcharge