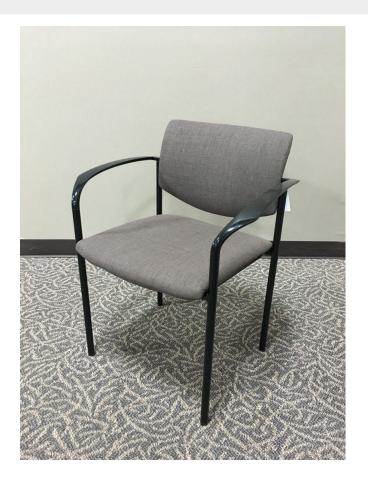

## REFURBISHED (REUPHOLSTERED) STEELCASE PLAYER GUEST SIDE CHAIR (SPECIAL ORDER)

## \$250.00

- Pre-owned Steelcase brand Player chair is reupholstered in your choice of fabric colors
- Lead time 2-3 weeks, may vary.
- Base grade fabric included, additional fabric options available for an upcharge
- Black metal frame and arms, fabric seat and back
- ReMade in the USA
- Suitable for private offices, multipurpose rooms, training rooms, reception areas, break rooms